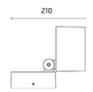

## Kirk

Adjustable projector for installation on ceiling, wall or floor. Configuration: die-cast aluminium structure, EN AB-47100 alloy (low copper content) and AISI 316L fixing plate. Glass diffuser: extra clear with silkscreen border, fixed to the aluminium through a robotic gluing system. The wiring unit and the emitting unit are connected by an adjustable junction. Double layer coating for high resistance to corrosion: the aluminium components are painted with a double coat using powders which are compliant with QUALICOAT standards: a first layer of epoxy powder (with excellent chemical and mechanical resistance) and a second finishing layer of polyester powder (resistant to UV rays and atmospheric agents). The entire painting process of the aluminium fitting starts from components which have been sand-blasted in advance to make the surface more porous and increase the adherence of the paint. Ares effects alkaline and acid washing to clean the surfaces completely, then rinses with demineralised water to remove any residue particles, subsequently a chemical conversion treatment is done to protect against rusting. Protection rating: IP65. In compliance with EN60598-1 standards. Class of insulation: I. Installation: the luminaire is for direct connection to 220-230V with a LED module set to work directly connected to the mains. The luminaire is equipped with an AISI316L stainless steel fixing plate for installation on surface and IP68 connector (6<Ø<8mm cable). Ground spike available on request.

### Light Flux, Placement

Code: 201 Ground spike H 220 mm

Code: 237 SPD: (Surge Protection Device) 275Vac Maximum discharge current 10KA (8/20µs) Maximum operating current 5A Suitable for series connection - IP66