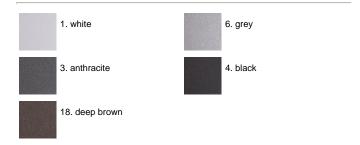

particles, subsequently a chemical conversion treatment is done to protect against rusting. Protection rating: IP65. In compliance with EN60598-1 standards. Class of insulation: I. Installation: the luminaire is for direct connection to 220-230V with a LED module set to work directly connected to the mains. The luminaire is equipped with an AISI316L stainless steel fixing plate for installation on surface and IP68 connector (6<Ø<8mm cable). Ground spike available on request.

### Kirk120 CoB LED / Adjustable - Medium Beam 40°







# **Product Code Details**

# 540003

Light Source



WARM WHITE 3000K CoB LED 22W/220÷230V Total power 24W LED lm 2303 ÷ OUTPUT lm 1610 CRI >80

Led module set up to work directly connected to the mains



# IP65 ♥ ⊕ C€

### Available Colors for this Version



#### Warnings

#### Projector





Wall fitting



### Light Flux, Placement









Code: 201 Ground spike H 220 mm



Code: 237 SPD: (Surge Protection Device) 275Vac Maximum discharge current 10KA (8/20µs) Maximum operating current 5A Suitable for series connection - IP66