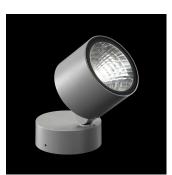

## Kirk

Adjustable projector for installation on ceiling, wall or floor. Configuration: die-cast aluminium structure, EN AB-47100 alloy (low copper content) and AISI 316L fixing plate. Glass diffuser: extra clear with silkscreen border, fixed to the aluminium through a robotic gluing system. The wiring unit and the emitting unit are connected by an adjustable junction. Double layer coating for high resistance to corrosion: the aluminium components are painted with a double coat using powders which are compliant with QUALICOAT standards: a first layer of epoxy powder (with excellent chemical and mechanical resistance) and a second finishing layer of polyester powder (resistant to UV rays and atmospheric agents). The entire painting process of the aluminium fitting starts from components which have been sand-blasted in advance to make the surface more porous and increase the adherence of the paint. Ares effects alkaline and acid washing to clean the surfaces completely, then rinses with demineralised water to remove any residue particles, subsequently a chemical conversion treatment is done to protect against rusting. Protection rating: IP65. In compliance with EN60598-1 standards. Class of insulation: I. Installation: the luminaire is for direct connection to 220-230V with a LED module set to work directly connected to the mains. The luminaire is equipped with an AISI316L stainless steel fixing plate for installation on surface and IP68 connector (6<Ø<8mm cable). Ground spike available on request.

### Kirk120 CoB LED / Adjustable - Medium Beam 40°

#### Projector

Wall fitting