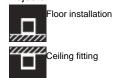

### Light Flux, Placement

Code: 201 Ground spike H 220 mm

Code: 237 SPD: (Surge Protection Device) 275Vac Maximum discharge current 10KA (8/20µs) Maximum operating current 5A Suitable for series connection - IP66