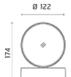

## Kirk

Adjustable projector for installation on ceiling, wall or floor. Configuration: die-cast aluminium structure, EN AB-47100 alloy (low copper content) and AISI 316L fixing plate. Glass diffuser: extra clear with silkscreen border, fixed to the aluminium through a robotic gluing system. The wiring unit and the emitting unit are connected by an adjustable junction. Double layer coating for high resistance to corrosion: the aluminium components are painted with a double coat using powders which are compliant with QUALICOAT standards: a first layer of epoxy powder (with excellent chemical and mechanical resistance) and a second finishing layer of polyester powder (resistant to UV rays and atmospheric agents). The entire painting process of the aluminium fitting starts from components which have been sand-blasted in advance to make the surface more porous and increase the adherence of the paint. Ares effects alkaline and acid washing to clean the surfaces completely, then rinses with demineralised water to remove any residue particles, subsequently a chemical conversion treatment is done to protect against rusting. Protection rating: IP65. In compliance with EN60598-1 standards. Class of insulation: I. Installation: the luminaire is for direct connection to 220-230V with a LED module set to work directly connected to the mains. The luminaire is equipped with an AISI316L stainless steel fixing plate for installation on surface and IP68 connector (6<Ø<8mm cable). Ground spike available on request.

### Light Flux, Placement

Code: 201 Ground spike H 220 mm

Code: 237 SPD: (Surge Protection Device) 275Vac Maximum discharge current 10KA (8/20µs) Maximum operating current 5A Suitable for series connection - IP66