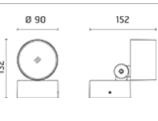

uminium fitting starts from components which have been sand-blasted in advance to make the surface more porous and increase the adherence of the paint. Ares effects alkaline and acid washing to clean the surfaces completely, then rinses with demineralised water to remove any residue particles, subsequently a chemical conversion treatment is done to protect against rusting. Protection rating: IP65. In compliance with EN60598-1 standards. Class of insulation: I. Installation: the luminaire is for direct connection to 220-230V with a LED module set to work directly connected to the mains. The luminaire is equipped with an AISI316L stainless steel fixing plate for installation on surface and IP68 mm cable). Ground spike available on request.

# Kirk90 CoB LED / Adjustable - Medium Beam 30°





#### Product Code Details



Light Source



WARM WHITE 3000K CoB LED 10W/220÷230V Total power 12W LED Im 951 ÷ OUTPUT Im 713 CRI >80 Led module set up to work directly connected to the mains





ARES s.r.l - Socio Unico v.le dell'Artigianato n.24 - 20881 Bernareggio - MB (Italy) www.aresill.net - flos.outdoor@flos.com

## IP65 ♥⊕C€

#### Available Colors for this Version



#### Warnings



#### Wall fitting

Protection against impact. IK 06 - 1,00 joule

#### Light Flux, Placement



#### Accessories

e

Code: 201 Ground spike H 220 mm



Code: 237 SPD: (Surge Protection Device) 275Vac Maximum discharge current 10KA (8/20µs) Maximum operating current 5A Suitable for series connection - IP66