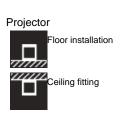

P65. In compliance with EN60598-1 standards. Class of insulation: I. Installation: the luminaire is for direct connection to 220-230V with a LED module set to work directly connected to the mains. The luminaire is equipped with an AISI316L stainless steel fixing plate for installation on surface and IP68 mm cable). Ground spike available on request.

# Kirk90 CoB LED / Adjustable - Medium Beam 30°





#### Product Code Details



Light Source



WARM WHITE 3000K CoB LED 10W/220÷230V Total power 12W LED Im 951 ÷ OUTPUT Im 713 CRI >80 Led module set up to work directly connected to the mains





ARES s.r.l - Socio Unico v.le dell'Artigianato n.24 - 20881 Bernareggio - MB (Italy) www.aresill.net - flos.outdoor@flos.com

## IP65 ♥⊕C€

#### Available Colors for this Version



#### Warnings



#### Wall fitting

Protection against impact. IK 06 - 1,00 joule

#### Light Flux, Placement



#### Accessories

e

Code: 201 Ground spike H 220 mm



Code: 237 SPD: (Surge Protection Device) 275Vac Maximum discharge current 10KA (8/20µs) Maximum operating current 5A Suitable for series connection - IP66