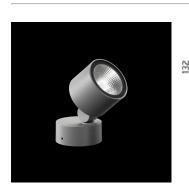

### Kirk

Adjustable projector for installation on ceiling, wall or floor. Configuration: die-cast aluminium structure, EN AB-47100 alloy (low copper content) and AISI 316L fixing plate. Glass diffuser: extra clear with silkscreen border, fixed to the aluminium through a robotic gluing system. The wiring unit and the emitting unit are connected by an adjustable junction. Double layer coating for high resistance to corrosion: the aluminium components are painted with a double coat using powders which are compliant with QUALICOAT standards: a first layer of epoxy powder (with excellent chemical and mechanical resistance) and a second finishing layer of polyester powder (resistant to UV rays and atmospheric agents). The entire painting process of the aluminium fitting starts from components which have been sand-blasted in advance to make the surface more porous and increase the adherence of the paint. Ares effects alkaline and acid washing to clean the surfaces completely, then rinses with demineralised water to remove any residue particles, subsequently a chemical conversion treatment is done to protect against rusting. Protection rating: IP65. In compliance with EN60598-1 standards. Class of insulation: I. Installation: the luminaire is for direct connection to 220-230V with a LED module set to work directly connected to the mains. The luminaire is equipped with an AISI316L stainless steel fixing plate for installation on surface and IP68 mm cable). Ground spike available on request.

# Kirk90 CoB LED / Adjustable - Medium Beam 30°