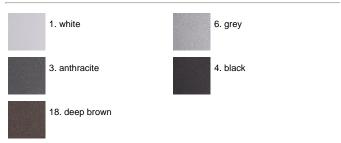

tection rating: IP65. In compliance with EN60598-1 standards. Class of insulation: I. Installation: the luminaire is for direct connection to 220-230V with a LED module set to work directly connected to the mains. The luminaire is equipped with an AISI316L stainless steel fixing plate for installation on surface and IP68 mm cable). Ground spike available on request.

# Kirk90 CoB LED / Adjustable - Medium Beam 30°





#### Product Code Details



Light Source



WARM WHITE 3000K CoB LED 10W/220÷230V Total power 12W LED Im 951 ÷ OUTPUT Im 713 CRI >80 Led module set up to work directly connected to the mains





ARES s.r.l - Socio Unico v.le dell'Artigianato n.24 - 20881 Bernareggio - MB (Italy) www.aresill.net - flos.outdoor@flos.com

## IP65 ♥⊕C€

#### Available Colors for this Version



#### Warnings



#### Wall fitting

Protection against impact. IK 06 - 1,00 joule

#### Light Flux, Placement



#### Accessories

e

Code: 201 Ground spike H 220 mm



Code: 237 SPD: (Surge Protection Device) 275Vac Maximum discharge current 10KA (8/20µs) Maximum operating current 5A Suitable for series connection - IP66