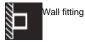

### Kirk

Adjustable projector for installation on ceiling, wall or floor. Configuration: die-cast aluminium structure, EN AB-47100 alloy (low copper content) and AISI 316L fixing plate. Glass diffuser: extra clear with silkscreen border, fixed to the aluminium through a robotic gluing system. The wiring unit and the emitting unit are connected by an adjustable junction. Double layer coating for high resistance to corrosion: the aluminium components are painted with a double coat using powders which are compliant with QUALICOAT standards: a first layer of epoxy powder (with excellent chemical and mechanical resistance) and a second finishing layer of polyester powder (resistant to UV rays and atmospheric agents). The entire painting process of the aluminium fitting starts from components which have been sand-blasted in advance to make the surface more porous and increase the adherence of the paint. Ares effects alkaline and acid washing to clean the surfaces completely, then rinses with demineralised water to remove any residue particles, subsequently a chemical conversion treatment is done to protect against rusting. Protection rating: IP65. In compliance with EN60598-1 standards. Class of insulation: I. Installation: the luminaire is for direct connection to 220-230V with a LED module set to work directly connected to the mains. The luminaire is equipped with an AISI316L stainless steel fixing plate for installation on surface and IP68 connector (6<Ø-8mm cable). Ground spike available on request.