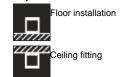

### Kirk

Adjustable projector for installation on ceiling, wall or floor. Configuration: die-cast aluminium structure, EN AB-47100 alloy (low copper content) and AISI 316L fixing plate. Glass diffuser: extra clear with silkscreen border, fixed to the aluminium through a robotic gluing system. The wiring unit and the emitting unit are connected by an adjustable junction. Double layer coating for high resistance to corrosion: the aluminium components are painted with a double coat using powders which are compliant with QUALICOAT standards: a first layer of epoxy powder (with excellent chemical and mechanical resistance) and a second finishing layer of polyester powder (resistant to UV rays and atmospheric agents). The entire painting process of the aluminium fitting starts from components which have been sand-blasted in advance to make the surface more porous and increase the adherence of the paint. Ares effects alkaline and acid washing to clean the surfaces completely, then rinses with demineralised water to remove any residue particles, subsequently a chemical conversion treatment is done to protect against rusting. Protection rating: IP65. In compliance with EN60598-1 standards. Class of insulation: I. Installation: the luminaire is for direct connection to 220-230V with a LED module set to work directly connected to the mains. The luminaire is equipped with an AISI316L stainless steel fixing plate for installation on surface and IP68 connector (6<Ø-8mm cable). Ground spike available on request.