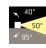

# Kirk70 CoB LED / Adjustable - Wide Beam 50° - Direct 230V

### Light Flux, Placement

Code: 201 Ground spike H 220 mm

Code: 237 SPD: (Surge Protection Device) 275Vac Maximum discharge current 10KA (8/20µs) Maximum operating current 5A Suitable for series connection - IP66