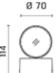

### Light Flux, Placement

Code: 201 Ground spike H 220 mm

Code: 237 SPD: (Surge Protection Device) 275Vac Maximum discharge current 10KA (8/20µs) Maximum operating current 5A Suitable for series connection - IP66