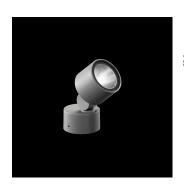

### Kirk

Adjustable projector for installation on ceiling, wall or floor. Configuration: die-cast aluminium structure, EN AB-47100 alloy (low copper content) and AISI 316L fixing plate. Glass diffuser: extra clear with silkscreen border, fixed to the aluminium through a robotic gluing system. The wiring unit and the emitting unit are connected by an adjustable junction. Double layer coating for high resistance to corrosion: the aluminium components are painted with a double coat using powders which are compliant with QUALICOAT standards: a first layer of epoxy powder (with excellent chemical and mechanical resistance) and a second finishing layer of polyester powder (resistant to UV rays and atmospheric agents). The entire painting process of the aluminium fitting starts from components which have been sand-blasted in advance to make the surface more porous and increase the adherence of the paint. Ares effects alkaline and acid washing to clean the surfaces completely, then rinses with demineralised water to remove any residue particles, subsequently a chemical conversion treatment is done to protect against rusting. Protection rating: IP65. In compliance with EN60598-1 standards. Class of insulation: I. Installation: the luminaire is for direct connection to 220-230V with a LED module set to work directly connected to the mains. The luminaire is equipped with an AISI316L stainless steel fixing plate for installation on surface and IP68 connector (6<Ø-8mm cable). Ground spike available on request.

# Kirk70 CoB LED / Adjustable - Wide Beam 50° - Direct 230V