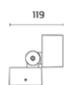

### Light Flux, Placement

Code: 201 Ground spike H 220 mm

Code: 237 SPD: (Surge Protection Device) 275Vac Maximum discharge current 10KA (8/20µs) Maximum operating current 5A Suitable for series connection - IP66