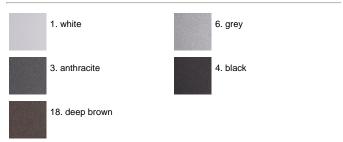

move any residue particles, subsequently a chemical conversion treatment is done to protect against rusting. Protection rating: IP65. In compliance with R 06598-1 standards. Class of insulation: I. Installation: wiring through two cable holders (8mm<Ø<12mm cables). Outdoor use requires suitable flexible cables assuring the watertightness of the cable holder. A quick clamp placed in the wiring unit allows an easy connection and disconnection for installation or maintenance.

## Emma110 / Bidirectional - Narrow Beam 10°





#### Product Code Details



Light Source



HIT-TC-CE 2x20W G8.5 Electronic ballast





ARES s.r.l - Socio Unico v.le dell'Artigianato n.24 - 20881 Bernareggio - MB (Italy) www.aresill.net - flos.outdoor@flos.com

## IP65 𝐨 ⊕ C€

### Available Colors for this Version



#### Warnings



Protectio

Wall fitting



The fitting is equipped with 2 cable input.



Protection against impact. IK 05 - 0,70 joule

## Light Flux, Placement



This product has no accessories