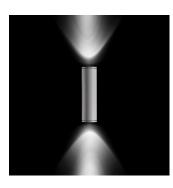

## Emma110 / Bidirectional - Narrow Beam 10°

## Light Flux, Placement

This product has no accessories