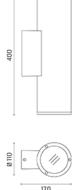

## Emma ø110

Luminaire for installation on wall - surface mounted. Configuration: die-cast aluminium fixing base and frames, EN AB-47100 alloy (low copper content), extruded aluminium body. Glass diffuser: transparent. Double layer coating for high resistance to corrosion: the aluminium components are painted with a double coat using powders that are compliant with QUALICOAT standards: a first layer of epoxy powder (with excellent chemical and mechanical resistance) and a second finishing layer of polyester powder (resistant to UV rays and atmospheric agents). The entire painting process of the aluminium fitting starts from components that have been sandblasted in advance to make the surface more porous and increase the adherence of the paint. Ares effects alkaline and acid washing to clean the surfaces completely, then rinses with demineralised water to remove any residue particles, subsequently a chemical conversion treatment is done to protect against rusting. Protection rating: IP65. In compliance with R 06598-1 standards. Class of insulation: I. Installation: wiring through two cable holders (8mm<Ø<12mm cables). Outdoor use requires suitable flexible cables assuring the watertightness of the cable holder. A quick clamp placed in the wiring unit allows an easy connection and disconnection for installation or maintenance.