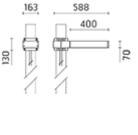

## Dooku

Projector for installation on wall or on pole (Ø76mm or Ø102mm). Configuration: extruded aluminium structure with diecast closing ends, EN AB-47100 alloy (low copper content). Glass diffuser: extra-clear with silk-screen border, fixed to the aluminium through a robotic gluing system. Double layer coating for high resistance to corrosion: the aluminium components are painted with a double coat using powders which are compliant with QUALICOAT standards: a first layer of epoxy powder (with excellent chemical and mechanical resistance) and a second finishing layer of polyester powder (resistant to UV rays and atmospheric agents). The entire painting process of the aluminium fitting starts from components which have been sand-blasted in advance to make the surface more porous and increase the adherence of the paint. Ares effects alkaline and acid washing to clean the surfaces completely, then rinses with demineralised water to remove any residue particles, subsequently a chemical conversion treatment is done to protect against rusting. Protection rating: IP65. In compliance with PM60598-1 standards. Class of insulation: I. Installation: the luminaire is equipped with 400mm cable and a 2-way terminal block for 3conductor cables - IP68.

#### Dooku400 Power LED / Pole Ø 76mm -Single Top Pole - Street Light Optic

### Product Code Details

Light Source

NATURAL WHITE 4000K POWER LEDs 33,6W/220÷240V Total power 39W LED Im 4262 ÷ OUTPUT Im 3121 CRI >80 Integral electronic power supply

ARES s.r.l - Socio Unico v.le dell'Artigianato n.24 - 20881 Bernareggio - MB (Italy) www.aresill.net - flos.outdoor@flos.com