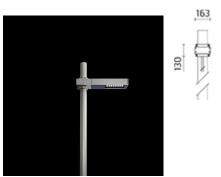

## Dooku

Projector for installation on wall or on pole (Ø76mm or Ø102mm). Configuration: extruded aluminium structure with diecast closing ends, EN AB-47100 alloy (low copper content). Glass diffuser: extra-clear with silk-screen border, fixed to the aluminium through a robotic gluing system. Double layer coating for high resistance to corrosion: the aluminium components are painted with a double coat using powders which are compliant with QUALICOAT standards: a first layer of epoxy powder (with excellent chemical and mechanical resistance) and a second finishing layer of polyester powder (resistant to UV rays and atmospheric agents). The entire painting process of the aluminium fitting starts from components which have been sand-blasted in advance to make the surface more porous and increase the adherence of the paint. Ares effects alkaline and acid washing to clean the surfaces completely, then rinses with demineralised water to remove any residue particles, subsequently a chemical conversion treatment is done to protect against rusting. Protection rating: IP65. In compliance with PM60598-1 standards. Class of insulation: I. Installation: the luminaire is equipped with 400mm cable and a 2-way terminal block for 3conductor cables - IP68.

#### Dooku400 Power LED / Pole Ø 76mm -Single Top Pole - Street Light Optic