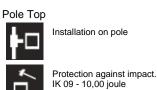

articles, subsequently a chemical conversion treatment is done to protect against rusting. Protection rating: IP65. In compliance with PM60598-1 standards. Class of insulation: I. Installation: the luminaire is equipped with 400mm cable and a 2-way terminal block for 3conductor cables - IP68.

Dooku400 Power LED / Pole Ø 76mm -Single Top Pole - Wide Beam 120° (Wide Spaces - Public Areas - Parking Areas)



**Product Code Details** 



Light Source



WARM WHITE 3000K POWER LEDs 33,6W/220÷240V Total power 39W LED Im 4003 ÷ OUTPUT Im 3168 CRI >80 Integral electronic power supply





ARES s.r.l - Socio Unico v.le dell'Artigianato n.24 - 20881 Bernareggio - MB (Italy) www.aresill.net - flos.outdoor@flos.com

# IP65 𝖳 ⊕ €€

### Available Colors for this Version



3. anthracite

### Warnings



18

Installation on pole









### Light Flux, Placement





Code: 237 SPD: (Surge Protection Device) 275Vac Maximum discharge current 10KA (8/20µs) Maximum operating current 5A Suitable for series connection - IP66



Code: 249 Pole with Base and Access Door With Terminal Block 4x1,5-16mmq ø76 mm H 4500 mm .6 grey .3 anthracite



Code: 251 In-Ground Pole (+500 mm Root) With Access Door With Terminal Block 4x1,5-16mmq Ø76 mm H 4500 mm (+500 mm) .6 grey .3 anthracite





Pole with Base and Access Door With Terminal Block 4x1,5-16mmq Ø76 mm H 3500 mm .6 grey .3 anthracite

Code: 248

Code: 250 In-Ground Pole (+500 mm Root) With Access Door With Terminal Block 4x1,5-16mmq ø76 mm H 3500 mm (+500 mm) .6 grey .3 anthracite