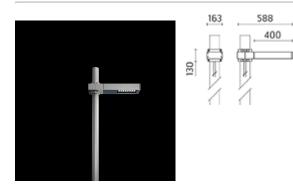

## Dooku

Projector for installation on wall or on pole (Ø76mm or Ø102mm). Configuration: extruded aluminium structure with diecast closing ends, EN AB-47100 alloy (low copper content). Glass diffuser: extra-clear with silk-screen border, fixed to the aluminium through a robotic gluing system. Double layer coating for high resistance to corrosion: the aluminium components are painted with a double coat using powders which are compliant with QUALICOAT standards: a first layer of epoxy powder (with excellent chemical and mechanical resistance) and a second finishing layer of polyester powder (resistant to UV rays and atmospheric agents). The entire painting process of the aluminium fitting starts from components which have been sand-blasted in advance to make the surface more porous and increase the adherence of the paint. Ares effects alkaline and acid washing to clean the surfaces completely, then rinses with demineralised water to remove any residue particles, subsequently a chemical conversion treatment is done to protect against rusting. Protection rating: IP65. In compliance with PM60598-1 standards. Class of insulation: I. Installation: the luminaire is equipped with 400mm cable and a 2-way terminal block for 3conductor cables - IP68.

Dooku400 Power LED / Pole Ø 76mm -Single Top Pole - Wide Beam 120° (Wide Spaces - Public Areas - Parking Areas)

**Product Code Details** 

Light Source

WARM WHITE 3000K POWER LEDs 33,6W/220÷240V Total power 39W LED Im 4003 ÷ OUTPUT Im 3168 CRI >80 Integral electronic power supply