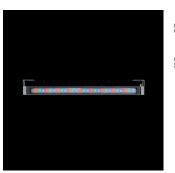

#### Arcadia940 RGB Power LED / With Brackets L 80mm - Sandblasted Glass - Adjustable

## Product Code Details

Light Source

RGB POWER LEDs 30,6W/48Vdc with DMX interface Total power 38W Remote electronic power supply to be ordered

ARES s.r.l - Socio Unico v.le dell'Artigianato n.24 - 20881 Bernareggio - MB (Italy) www.aresill.net - flos.outdoor@flos.com