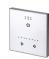

#### Accessories

Code: 149 Supported n. of lamps: 1 Power supply 60W/110÷240V - 48Vdc IP67 CLASS I SELV EQ.

Code: 142 DMX Controller Dimmer switch for recessed box (60 mm hole centres)

Code: 143 DMX Controller Stand-alone/PC interface

Code: 187 DMX splitter Eelectronic device to regenerate the DMX signal. 1 input and 7 output. 12÷24Vdc Power supply to be ordered (87 or 175 recommended)

Code: 186 DMX cable Shielded twisted pair with 110 Ohm constant impedance