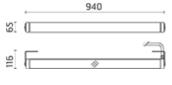

#### Arcadia940 RGB Power LED / With Brackets L 80mm - Sandblasted Glass - Adjustable

#### Wall/Ceiling

# Ceiling fitting

Remote device for RGB versions

cable gland.

Wall fitting