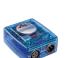

#### Accessories

Code: 149 Supported n. of lamps: 1 Power supply 60W/110÷240V - 48Vdc IP67 CLASS I SELV EQ.

Code: 142 DMX Controller Dimmer switch for recessed box (60 mm hole centres)

Code: 143 DMX Controller Stand-alone/PC interface

Code: 187 DMX splitter Eelectronic device to regenerate the DMX signal. 1 input and 7 output. 12÷24Vdc Power supply to be ordered (87 or 175 recommended)

Code: 186 DMX cable Shielded twisted pair with 110 Ohm constant impedance