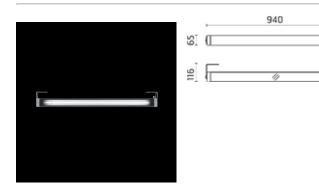

acid washing to clean the surfaces completely, then rinses with demineralised water to remove any residue particles, subsequently a chemical conversion treatment is done to protect against rusting. Protection rating: IP65 In compliance with EN60598-1 standards. Class of insulation: I; RGB: III Installation: the luminaire is equipped with a piece of cable (approx. 500mm) and an M16 cable-gland (4,5mm-ø<10mm cables) closed with a removable cap. The electrical components are installed on a removable frame accessible by unscrewing the closing ends. Outdoor use requires suitable flexible cables assuring the watertightness of the cable holder. We recommend the use of a connection system with a protection degree greater than

## Arcadia940 / With Brackets L 80mm - Sandblasted Glass - Adjustable



#### **Product Code Details**

### 545026

Light Source



T16 21W G5 Electronic ballast



### IP65 ♥ ⊕ C€

### Available Colors for this Version



#### Warnings

#### Wall/Ceiling



Wall fitting



Ceiling fitting



The fitting is equipped with 1 cable (500mm) and 1 M16 cable gland.



Protection against impact. IK 07 - 02,00 joule

### Light Flux, Placement









Code: 215 3/4 way terminal block 3 poles IP68 (Ø 5,5÷12 mm cable)



Code: 236 2 way terminal block 3 poles IP68 (Ø 5,5÷12 mm cable)