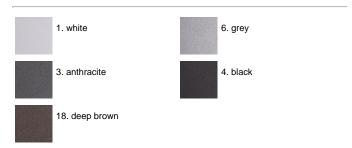

n treatment is done to protect against rusting. Protection rating: IP65 In compliance with EN60598-1 standards. Class of insulation: I; RGB: III Installation: the luminaire is equipped with a piece of cable (approx. 500mm) and an M16 cable-gland (4,5mm-ø<10mm cables) closed with a removable cap. The electrical components are installed on a removable frame accessible by unscrewing the closing ends. Outdoor use requires suitable flexible cables assuring the watertightness of the cable holder. We recommend the use of a connection system with a protection degree greater than

## Arcadia940 / With Brackets L 80mm - Sandblasted Glass - Adjustable



#### **Product Code Details**

### 545026

Light Source



T16 21W G5 Electronic ballast



### IP65 ♥ ⊕ C€

### Available Colors for this Version



#### Warnings

#### Wall/Ceiling



Wall fitting



Ceiling fitting



The fitting is equipped with 1 cable (500mm) and 1 M16 cable gland.



Protection against impact. IK 07 - 02,00 joule

### Light Flux, Placement









Code: 215 3/4 way terminal block 3 poles IP68 (Ø 5,5÷12 mm cable)



Code: 236 2 way terminal block 3 poles IP68 (Ø 5,5÷12 mm cable)