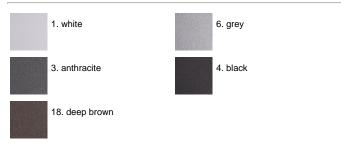

lass of insulation: 1; RGB: III Installation: the luminaire is equipped with a piece of cable (approx. 500mm) and an M16 cable-gland (4,5mm-α<10mm cables) closed with a removable cap. The electrical components are installed on a removable frame accessible by unscrewing the closing ends. Outdoor use requires suitable flexible cables assuring the watertightness of the cable holder. We recommend the use of a connection system with a protection degree greater than

#### Arcadia640 / With Brackets L 80mm -Sandblasted Glass - Adjustable





### Product Code Details



Light Source



T16 14W G5 Electronic ballast





ARES s.r.l - Socio Unico v.le dell'Artigianato n.24 - 20881 Bernareggio - MB (Italy) www.aresill.net - flos.outdoor@flos.com

## IP65 ♥⊕C€

### Available Colors for this Version



### Warnings





Ceiling fitting

Protection against impact. IK 07 - 02,00 joule

### The fitting is equipped with 1 cable (500mm) and 1 M16 cable gland.

### Light Flux, Placement





Code: 215 3/4 way terminal block 3 poles IP68 (Ø 5,5÷12 mm cable)



Code: 236 2 way terminal block 3 poles IP68 (Ø 5,5÷12 mm cable)