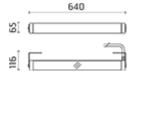

d washing to clean the surfaces completely, then rinses with demineralised water to remove any residue particles, subsequently a chemical conversion treatment is done to protect against rusting. Protection rating: IP66 In compliance with EN60598-1 standards. Class of insulation: 1; RGB: III Installation: the luminaire is equipped with a piece of cable (approx. 500mm) and an M16 cable-gland (4,5mm-α<10mm cables) closed with a removable cap. The electrical components are installed on a removable frame accessible by unscrewing the closing ends. Outdoor use requires suitable flexible cables assuring the watertightness of the cable holder. We recommend the use of a connection system with a protection degree greater than

#### Arcadia640 / With Brackets L 80mm -Sandblasted Glass - Adjustable





### Product Code Details



Light Source



T16 14W G5 Electronic ballast





ARES s.r.l - Socio Unico v.le dell'Artigianato n.24 - 20881 Bernareggio - MB (Italy) www.aresill.net - flos.outdoor@flos.com

## IP65 ♥⊕C€

### Available Colors for this Version



### Warnings





Ceiling fitting

Protection against impact. IK 07 - 02,00 joule

### The fitting is equipped with 1 cable (500mm) and 1 M16 cable gland.

### Light Flux, Placement





Code: 215 3/4 way terminal block 3 poles IP68 (Ø 5,5÷12 mm cable)



Code: 236 2 way terminal block 3 poles IP68 (Ø 5,5÷12 mm cable)