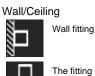

on: 1; RGB: III Installation: the luminaire is equipped with a piece of cable (approx. 500mm) and an M16 cable-gland (4,5mm-α<10mm cables) closed with a removable cap. The electrical components are installed on a removable frame accessible by unscrewing the closing ends. Outdoor use requires suitable flexible cables assuring the watertightness of the cable holder. We recommend the use of a connection system with a protection degree greater than

#### Arcadia640 / With Brackets L 80mm -Sandblasted Glass - Adjustable





### Product Code Details



Light Source



T16 14W G5 Electronic ballast





ARES s.r.l - Socio Unico v.le dell'Artigianato n.24 - 20881 Bernareggio - MB (Italy) www.aresill.net - flos.outdoor@flos.com

## IP65 ♥⊕C€

### Available Colors for this Version



### Warnings





Ceiling fitting

Protection against impact. IK 07 - 02,00 joule

### The fitting is equipped with 1 cable (500mm) and 1 M16 cable gland.

### Light Flux, Placement





Code: 215 3/4 way terminal block 3 poles IP68 (Ø 5,5÷12 mm cable)



Code: 236 2 way terminal block 3 poles IP68 (Ø 5,5÷12 mm cable)