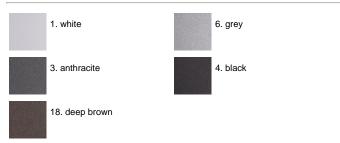

Class of insulation: I; RGB: III Installation: the luminaire is equipped with a piece of cable (approx. 500mm) and an M16 cable-gland (4,5mm-α<10mm cables) closed with a removable cap. The electrical components are installed on a removable frame accessible by unscrewing the closing ends. Outdoor use requires suitable flexible cables assuring the watertightness of the cable holder. We recommend the use of a connection system with a protection degree greater than

#### Arcadia640 / With Brackets L 80mm -Transparent Glass - Adjustable





## Product Code Details



Light Source



T16 14W G5 Electronic ballast





ARES s.r.l - Socio Unico v.le dell'Artigianato n.24 - 20881 Bernareggio - MB (Italy) www.aresill.net - flos.outdoor@flos.com

## IP65 ♥⊕C€

### Available Colors for this Version



#### Warnings







Drotoction anningt im

Protection against impact. IK 07 - 02,00 joule

## Light Flux, Placement

cable gland.





Code: 215 3/4 way terminal block 3 poles IP68 (Ø 5,5÷12 mm cable)



Code: 236 2 way terminal block 3 poles IP68 (Ø 5,5÷12 mm cable)