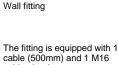

## Arcadia

Linear luminaire for installation on wall or ceiling - surface mounted. Configuration: die-cast aluminium closing ends, EN AB- 47100 alloy (low copper content), extruded aluminium structure and zinc-coated steel fixing brackets. Glass diffuser: transparent or sandblasted with silkscreen border, fixed to the aluminium through a robotic gluing system. Double layer coating for high resistance to corrosion: the aluminium components are painted with a double coat using powders that are compliant with QUALICOAT standards: a first layer of epoxy powder (with excellent chemical and mechanical resistance) and a second finishing layer of polyester powder (resistant to UV rays and atmospheric agents). The entire painting process of the aluminium fitting starts from components that have been sandblasted in advance to make the surface more porous and increase the adherence of the paint. Ares effects alkaline and acid washing to clean the surfaces completely, then rinses with demineralised water to remove any residue particles, subsequently a chemical conversion treatment is done to protect against rusting. Protection rating: IP65 In compliance with EN60586-1 standards. Class of insulation: I; RGB: III Installation: the luminaire is equipped with a piece of cable (approx. 500mm) and an M16 cable-gland (4,5mm-α<10mm cables) closed with a removable cap. The electrical components are installed on a removable frame accessible by unscrewing the closing ends. Outdoor use requires suitable flexible cables assuring the watertightness of the cable holder. We recommend the use of a connection system with a protection degree greater than