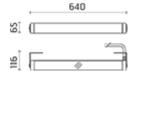

d washing to clean the surfaces completely, then rinses with demineralised water to remove any residue particles, subsequently a chemical conversion treatment is done to protect against rusting. Protection rating: IP65 In compliance with EN60586-1 standards. Class of insulation: I; RGB: III Installation: the luminaire is equipped with a piece of cable (approx. 500mm) and an M16 cable-gland (4,5mm-α<10mm cables) closed with a removable cap. The electrical components are installed on a removable frame accessible by unscrewing the closing ends. Outdoor use requires suitable flexible cables assuring the watertightness of the cable holder. We recommend the use of a connection system with a protection degree greater than

#### Arcadia640 / With Brackets L 80mm -Transparent Glass - Adjustable





## Product Code Details



Light Source



T16 14W G5 Electronic ballast





ARES s.r.l - Socio Unico v.le dell'Artigianato n.24 - 20881 Bernareggio - MB (Italy) www.aresill.net - flos.outdoor@flos.com

## IP65 ♥⊕C€

### Available Colors for this Version



#### Warnings







Drotoction anningt im

Protection against impact. IK 07 - 02,00 joule

## Light Flux, Placement

cable gland.





Code: 215 3/4 way terminal block 3 poles IP68 (Ø 5,5÷12 mm cable)



Code: 236 2 way terminal block 3 poles IP68 (Ø 5,5÷12 mm cable)