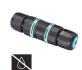

## Light Flux, Placement

cable gland.

Code: 215 3/4 way terminal block 3 poles IP68 (Ø 5,5÷12 mm cable)

Code: 236 2 way terminal block 3 poles IP68 (Ø 5,5÷12 mm cable)