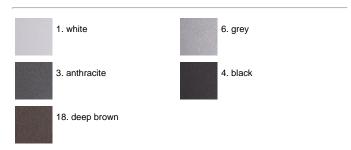

th approx. 250mm cable. Ara LED 250x250: prewired with approx. 1000mm cable. Ara fluorescent 250x250: prewired with approx. 1000mm cable. Ara metal halide 250x250: equipped with one M16 plastic cable gland. Ara LED 250x250: equipped with two M16 plastic cable glands. The luminaire is ready for installation on false-ceiling (up to 30mm thick surfaces). Installation on solid ceiling requires a dedicated metal box to be ordered separately. Outdoor use requires suitable flexible cables assuring the watertightness of the cable gland / connector. We recommend the use of a connection system with a protection degree greater than or equal to the protection degree of the luminaire

#### Ara / 125x125 mm - Transparent Glass -Adjustable Optic



## IP65 ♥ ⊕ C€

#### Available Colors for this Version



#### Warnings

#### Ceiling Recessed





Ara Gz10/GU5,3 125x125mm Pre-wired with approx 250mm of cable.





Protection against impact. IK 06 - 1,00 joule

#### Light Flux, Placement





#### **Product Code Details**

1032823

Light Source



QPAR CBC 51 50W/230V GZ10





Code: 107 Metal box for installing in concrete ceiling 250 x 200 x H 120 mm



Code: 215 3/4 way terminal block 3 poles IP68 (Ø 5,5÷12 mm cable)



Code: 236 2 way terminal block 3 poles IP68 (Ø 5,5÷12 mm cable)