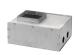

#### Ceiling Recessed

Ara Gz10/GU5,3 125x125mm Pre-wired with approx 250mm of cable.

Protection against impact. IK 06 - 1,00 joule

#### **Product Code Details**

1032823

Light Source

QPAR CBC 51 50W/230V GZ10

Code: 107 Metal box for installing in concrete ceiling 250 x 200 x H 120 mm

Code: 215 3/4 way terminal block 3 poles IP68 (Ø 5,5÷12 mm cable)