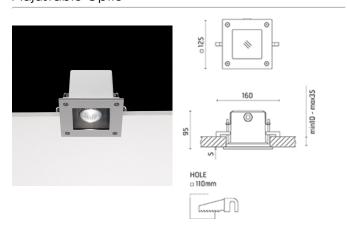

#### Ara / 125x125 mm - Transparent Glass -Adjustable Optic

#### Ceiling Recessed

Ara Gz10/GU5,3 125x125mm Pre-wired with approx 250mm of cable.

Protection against impact. IK 06 - 1,00 joule

#### **Product Code Details**

1032823

Light Source

QPAR CBC 51 50W/230V GZ10

Code: 107 Metal box for installing in concrete ceiling 250 x 200 x H 120 mm

Code: 215 3/4 way terminal block 3 poles IP68 (Ø 5,5÷12 mm cable)