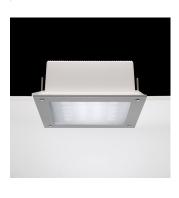

# Ara

Square luminaire for installation in the ceiling- recessed. Configuration: die-cast aluminium structure, EN AB-47100 alloy (low copper content). Glass diffuser: transparent or sandblasted fixed to the frame through a robotic gluing system. Double layer coating for high resistance to corrosion: the aluminium components are painted with a double coat using powders which are compliant with QUALICOAT standards: a first layer of epoxy powder (with excellent chemical and mechanical resistance) and a second finishing layer of polyester powder (resistant to UV rays and atmospheric agents). The entire painting process of the aluminium fitting starts from components which have been sandblasted in advance to make the surface more porous and increase the adherence of the paint. Ares effects alkaline and acid washing to clean the surfaces completely, then rinses with demineralised water to remove any residue particles, subsequently a chemical conversion treatment is done to protect against rusting. Protection rating: IP65 In compliance with EN 60598-1 standards Class of insulation: mains: I, low voltage: III, LED module: I,II Installation: Ara GZ10/GU5,3 125x125: pre-wired with approx. 1000mm cable. Ara fluorescent 250x250: prewired with approx. 1000mm cable. Ara fluorescent 250x250: prewired with approx. 1000mm cable. Ara metal halide 250x250: equipped with one M16 plastic cable gland. Ara LED 250x250: equipped with two M16 plastic cable glands. The luminaire is ready for installation on false-ceiling (up to 30mm thick surfaces). Installation on solid ceiling requires a dedicated metal box to be ordered separately. Outdoor use requires suitable flexible cables assuring the watertightness of the cable gland / connector. We recommend the use of a connection system with a protection degree greater than or equal to the protection degree of the luminaire

#### Ara Power LED / 250x250 mm - All Light -Sandlasted Glass

www.aresill.net - flos.outdoor@flos.com

v.le dell'Artigianato n.24 - 20881 Bernareggio - MB (Italy)