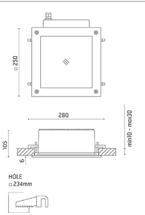

# Ara

Square luminaire for installation in the ceiling- recessed. Configuration: die-cast aluminium structure, EN AB-47100 alloy (low copper content). Glass diffuser: transparent or sandblasted fixed to the frame through a robotic gluing system. Double layer coating for high resistance to corrosion: the aluminium components are painted with a double coat using powders which are compliant with QUALICOAT standards: a first layer of epoxy powder (with excellent chemical and mechanical resistance) and a second finishing layer of polyester powder (resistant to UV rays and atmospheric agents). The entire painting process of the aluminium fitting starts from components which have been sandblasted in advance to make the surface more porous and increase the adherence of the paint. Ares effects alkaline and acid washing to clean the surfaces completely, then rinses with demineralised water to remove any residue particles, subsequently a chemical conversion treatment is done to protect against rusting. Protection rating: IP65 In compliance with EN 60598-1 standards Class of insulation: mains: I, low voltage: III, LED module: I,II Installation: Ara GZ10/GU5,3 125x125: pre-wired with approx. 1000mm cable. Ara fluorescent 250x250: prewired with approx. 1000mm cable. Ara fluorescent 250x250: prewired with approx. 1000mm cable. Ara metal halide 250x250: equipped with one M16 plastic cable gland. Ara LED 250x250: equipped with two M16 plastic cable glands. The luminaire is ready for installation on false-ceiling (up to 30mm thick surfaces). Installation on solid ceiling requires a dedicated metal box to be ordered separately. Outdoor use requires suitable flexible cables assuring the watertightness of the cable gland / connector. We recommend the use of a connection system with a protection degree greater than or equal to the protection degree of the luminaire

## Light Flux, Placement