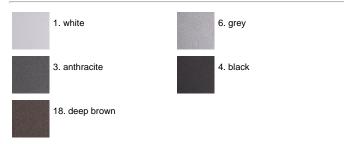

m cable. Ara metal halide 250x250: equipped with one M16 plastic cable gland. Ara LED 250x250: equipped with two M16 plastic cable glands. The luminaire is ready for installation on false-ceiling (up to 30mm thick surfaces). Installation on solid ceiling requires a dedicated metal box to be ordered separately. Outdoor use requires suitable flexible cables assuring the watertightness of the cable gland / connector. We recommend the use of a connection system with a protection degree greater than or equal to the protection degree of the luminaire

#### Ara Power LED / 250x250 mm - All Light -Sandlasted Glass





www.aresill.net - flos.outdoor@flos.com

v.le dell'Artigianato n.24 - 20881 Bernareggio - MB (Italy)

# IP65 𝖳 ⊕ C€

ARES s.r.l - Socio Unico

## Available Colors for this Version



#### Warnings





Protection against impact. IK 06 - 1,00 joule

## Light Flux, Placement



#### Product Code Details



Light Source



NATURAL WHITE 4000K POWER LEDs 17,6W/220÷240V Total power 20W LED Im 1832 ÷ OUTPUT Im 1105 CRI >80 Integral electronic power supply



#### Accessories



Code: 108 Metal box for installing in concrete ceiling 450 x 300 x H 150 mm



Code: 215 3/4 way terminal block 3 poles IP68 (Ø 5,5÷12 mm cable)



Code: 236 2 way terminal block 3 poles IP68 (Ø 5,5÷12 mm cable)



Code: 237 SPD: (Surge Protection Device) 275Vac Maximum discharge current 10KA (8/20µs) Maximum operating current 5A Suitable for series connection - IP66