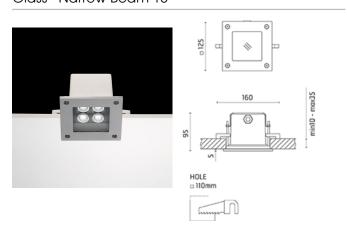

#### Ara Power LED / 125x125mm - Transparent Glass - Narrow Beam 10°

#### Ceiling Recessed

Protection against impact. IK 06 - 1,00 joule

Ara LED 125x125mm Ara fluorescent 250x250mm Pre-wired with approx 1m of cable.

## 10321712

Light Source

NATURAL WHITE 4000K POWER LEDs 4,4W/100 $\div$ 240V Total power 6W LED Im 458  $\div$  OUTPUT Im 401 CRI >80

Integral electronic power supply

Code: 107 Metal box for installing in concrete ceiling 250 x 200 x H 120 mm