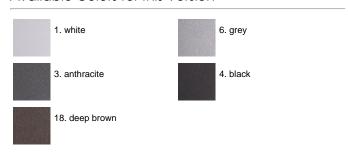

. 250mm cable. Ara LED 25x125: pre-wired with approx. 1000mm cable. Ara fluorescent 250x250: perwired with approx. 1000mm cable. Ara metal halide 250x250: equipped with one M16 plastic cable gland. Ara LED 250x250: equipped with two M16 plastic cable glands. The luminaire is ready for installation on false-ceiling (up to 30mm thick surfaces). Installation on solid ceiling requires a dedicated metal box to be ordered separately. Outdoor use requires suitable flexible cables assuring the watertightness of the cable gland / connector. We recommend the use of a connection system with a protection degree greater than or equal to the protection degree of the luminaire

#### Ara Power LED / 125x125mm - Transparent Glass - Narrow Beam 10°



## IP65 ♥ □ C€

#### Available Colors for this Version



#### Warnings

#### Ceiling Recessed



Protection against impact. IK 06 - 1,00 joule



Ara LED 125x125mm Ara fluorescent 250x250mm Pre-wired with approx 1m of cable.

#### Light Flux, Placement





#### **Product Code Details**

## 10321712

Light Source



NATURAL WHITE 4000K POWER LEDs 4,4W/100 $\div$ 240V Total power 6W LED Im 458  $\div$  OUTPUT Im 401 CRI >80

Integral electronic power supply





Code: 107 Metal box for installing in concrete ceiling 250 x 200 x H 120 mm



Code: 215 3/4 way terminal block 3 poles IP68 (Ø 5,5÷12 mm cable)





2 way terminal block 3 poles IP68 (Ø 5,5÷12 mm cable)



Code: 237 SPD: (Surge Protection Device) 275Vac Maximum discharge current 10KA (8/20µs) Maximum operating current 5A Suitable for series connection - IP66