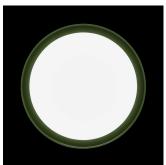

# Anna

Outdoor / Indoor round luminaire for installation on ceiling or wall surface-mounted. Configuration: opal plastic diffuser with satin finish for a high light emission uniformity ratio. Die-cast aluminium fixing back-plate and turned aluminium structure and heat sink. Magnetic finish frame to hide the fixing screws. The luminaire is coated with polyester powders in single or double colour. Protection rating: IP65 In compliance with EN 60598-1 standards Class of Insulation: I Installation: the luminaire is equipped with two IP65 cable holders for rubber cables 5<Ø<10mm (Anna Ø210 and Ø310) or cables 6<Ø<13mm (Anna Ø410) and a quick-connect 2-pole terminal block. Outdoor installation requires suitable flexible cables assuring the watertightness of the cable holder.

### Anna410 Mid-Power LED / Bicolour Structure White-Green