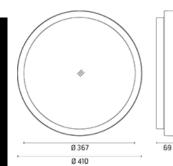

# Anna

Outdoor / Indoor round luminaire for installation on ceiling or wall surface-mounted. Configuration: opal plastic diffuser with satin finish for a high light emission uniformity ratio. Die-cast aluminium fixing back-plate and turned aluminium structure and heat sink. Magnetic finish frame to hide the fixing screws. The luminaire is coated with polyester powders in single or double colour. Protection rating: IP65 In compliance with EN 60598-1 standards Class of Insulation: I Installation: the luminaire is equipped with two IP65 cable holders for rubber cables 5<Ø<10mm (Anna Ø210 and Ø310) or cables 6<Ø<13mm (Anna Ø410) and a quick-connect 2-pole terminal block. Outdoor installation requires suitable flexible cables assuring the watertightness of the cable holder.