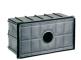

s of insulation: I, LED module: I, III Installation: wiring through two M16 plastic cable glands (4,5<ø<10mm) placed on the back side of the fitting. Outdoor use requires suitable flexible cables assuring the watertightness of the cable gland. Installation requires a dedicated box to be ordered separately.

### Alice / Horizontal Frame



### Product Code Details



Light Source



TC-DEL 18W G24q-2 Electronic ballast





ARES s.r.l - Socio Unico v.le dell'Artigianato n.24 - 20881 Bernareggio - MB (Italy) www.aresill.net - flos.outdoor@flos.com

## IP65 𝖳 ⊕ €€

### Available Colors for this Version



### Warnings

٥





The fitting is equipped with 2 cable input.

### Light Flux, Placement





Protection against impact. IK 08 - 05,00 joule





Recessed wall fitting

#### Accessories



Code: 77 Box for installation 236 x 136 H 103 mm