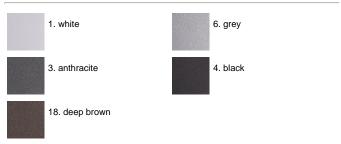

sed water to remove any residue particles, subsequently a chemical conversion treatment is done to protect against rusting. Protection rating: IP65 In compliance with EN 60598-1 standards Class of insulation: I, LED module: I, III Installation: wiring through two M16 plastic cable glands (4,5<ø<10mm) placed on the back side of the fitting. Outdoor use requires suitable flexible cables assuring the watertightness of the cable gland. Installation requires a dedicated box to be ordered separately.

### Alice / Horizontal Frame



### Product Code Details



Light Source



TC-DEL 18W G24q-2 Electronic ballast





ARES s.r.l - Socio Unico v.le dell'Artigianato n.24 - 20881 Bernareggio - MB (Italy) www.aresill.net - flos.outdoor@flos.com

## IP65 𝖳 ⊕ €€

### Available Colors for this Version



### Warnings

٥





The fitting is equipped with 2 cable input.

### Light Flux, Placement





Protection against impact. IK 08 - 05,00 joule





Recessed wall fitting

#### Accessories



Code: 77 Box for installation 236 x 136 H 103 mm