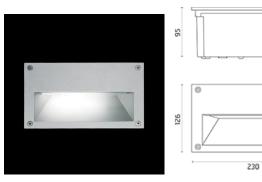

### Alice

Rectangular luminaire for installation in the wall - recessed. Configuration: die-cast aluminium structure, EN AB-47100 alloy (low copper content). Glass diffuser: sandblasted. Double layer coating for high resistance to corrosion: the aluminium components are Double layer coating for high resistance to corrosion: the aluminium components are painted with a double coat using powders which are compliant with QUALICOAT standards: a first layer of epoxy powder (with excellent chemical and mechanical resistance) and a second finishing layer of polyester powder (resistant to UV rays and atmospheric agents). The entire painting process of the aluminium fitting starts from components which here are the paint of the process of the aluminium fitting starts from components which have been sandblasted in advance to make the surface more porous and increase the adherence of the paint. Ares effects alkaline and acid washing to clean the surfaces completely, then rinses with demineralised water to remove any residue particles, subsequently a chemical conversion treatment is done to protect against rusting. Protection rating: IP65 In compliance with EN 60598-1 standards Class of insulation: I, LED module: I, III Installation: wiring through two M16 plastic cable glands (4,5<ø<10mm) placed on the back side of the fitting. Outdoor use requires suitable flexible cables assuring the watertightness of the cable gland. Installation requires a dedicated box to be ordered separately.

### Alice / Horizontal Frame

### Light Flux, Placement

Protection against impact. IK 08 - 05,00 joule

Recessed wall fitting