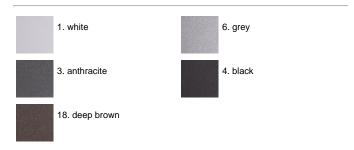

adherence of the paint. Ares effects alkaline and acid washing to clean the surfaces completely, then rinses with demineralised water to remove any residue particles, subsequently a chemical conversion treatment is done to protect against rusting. Protection rating: IP65 In compliance with EN 60598-1 standards Class of insulation: I, LED module: I, III Installation: wiring through two M16 plastic cable glands (4,5-ce<10mm) placed on the back side of the fitting. Outdoor use requires suitable flexible cables assuring the watertightness of the cable gland. Installation requires a dedicated box to be ordered separately.

### Alice / Louvre



#### **Product Code Details**

# 825905

Light Source



TC-DEL 18W G24q-2 Electronic ballast



## IP65 ♥ ⊕ C€

### Available Colors for this Version



### Warnings

#### Wall Recessed



### Light Flux, Placement







Code: 77 Box for installation 236 x 136 H 103 mm