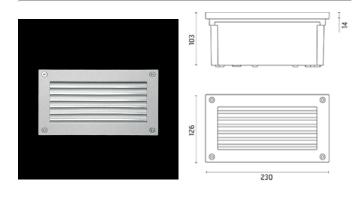

painting process of the aluminium fitting starts from components which have been sandblasted in advance to make the surface more porous and increase the adherence of the paint. Ares effects alkaline and acid washing to clean the surfaces completely, then rinses with demineralised water to remove any residue particles, subsequently a chemical conversion treatment is done to protect against rusting. Protection rating: IP65 In compliance with EN 60598-1 standards Class of insulation: I, LED module: I, III Installation: wiring through two M16 plastic cable glands (4,5-ce<10mm) placed on the back side of the fitting. Outdoor use requires suitable flexible cables assuring the watertightness of the cable gland. Installation requires a dedicated box to be ordered separately.

### Alice / Louvre



#### **Product Code Details**

# 825905

Light Source



TC-DEL 18W G24q-2 Electronic ballast



## IP65 ♥ ⊕ C€

### Available Colors for this Version



### Warnings

#### Wall Recessed



### Light Flux, Placement







Code: 77 Box for installation 236 x 136 H 103 mm