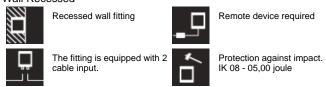

alkaline and acid washing to clean the surfaces completely, then rinses with demineralised water to remove any residue particles, subsequently a chemical conversion treatment is done to protect against rusting. Protection rating: IP65 In compliance with EN 60598-1 standards Class of insulation: I, LED module: I, III Installation: wiring through two M16 plastic cable glands (4,5-ce<10mm) placed on the back side of the fitting. Outdoor use requires suitable flexible cables assuring the watertightness of the cable gland. Installation requires a dedicated box to be ordered separately.

### Alice / Louvre



#### **Product Code Details**

# 825905

Light Source



TC-DEL 18W G24q-2 Electronic ballast



## IP65 ♥ ⊕ C€

### Available Colors for this Version



### Warnings

#### Wall Recessed



### Light Flux, Placement







Code: 77 Box for installation 236 x 136 H 103 mm