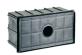

an the surfaces completely, then rinses with demineralised water to remove any residue particles, subsequently a chemical conversion treatment is done to protect against rusting. Protection rating: IP65 In compliance with EN 60598-1 standards Class of insulation: I, LED module: I, III Installation: wiring through two M16 plastic cable glands (4,5-ce<10mm) placed on the back side of the fitting. Outdoor use requires suitable flexible cables assuring the watertightness of the cable gland. Installation requires a dedicated box to be ordered separately.

### Alice / Louvre



#### **Product Code Details**

# 825905

Light Source



TC-DEL 18W G24q-2 Electronic ballast



## IP65 ♥ ⊕ C€

### Available Colors for this Version



### Warnings

#### Wall Recessed



### Light Flux, Placement







Code: 77 Box for installation 236 x 136 H 103 mm