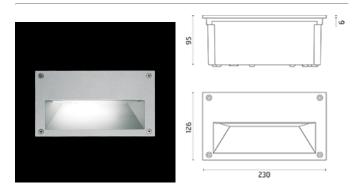

### Alice

Rectangular luminaire for installation in the wall - recessed. Configuration: die-cast aluminium structure, EN AB-47100 alloy (low copper content). Glass diffuser: sandblasted. Double layer coating for high resistance to corrosion: the aluminium components are painted with a double coat using powders which are compliant with QUALICOAT standards: a first layer of epoxy powder (with excellent chemical and mechanical resistance) and a second finishing layer of polyester powder (resistant to UV rays and atmospheric agents). The entire painting process of the aluminium fitting starts from components which have been sandblasted in advance to make the surface more porous and increase the adherence of the paint. Ares effects alkaline and acid washing to clean the surfaces completely, then rinses with demineralised water to remove any residue particles, subsequently a chemical conversion treatment is done to protect against rusting. Protection rating: IP65 In compliance with EN 60598-1 standards Class of insulation: I, LED module: I, III Installation: wiring through two M16 plastic cable glands (4,5-ce<10mm) placed on the back side of the fitting. Outdoor use requires suitable flexible cables assuring the watertightness of the cable gland. Installation requires a dedicated box to be ordered separately.

### Light Flux, Placement

Code: 77 Box for installation 236 x 136 H 103 mm