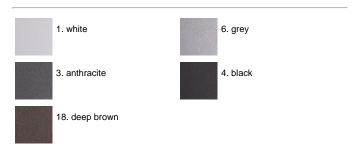

crease the adherence of the paint. Ares effects alkaline and acid washing to clean the surfaces completely, then rinses with demineralised water to remove any residue particles, subsequently a chemical conversion treatment is done to protect against rusting. Protection rating: IP65 In compliance with EN 60598-1 standards Class of insulation: I, LED module: I, III Installation: wiring through two M16 plastic cable glands (4,5-ce<10mm) placed on the back side of the fitting. Outdoor use requires suitable flexible cables assuring the watertightness of the cable gland. Installation requires a dedicated box to be ordered separately.

### Alice / Horizontal Frame



#### **Product Code Details**

# 820917

Light Source



TC-D 26W G24d-3



## IP65 ♥ ⊕ C€

### Available Colors for this Version



### Warnings

#### Wall Recessed



### Light Flux, Placement







Code: 77 Box for installation 236 x 136 H 103 mm