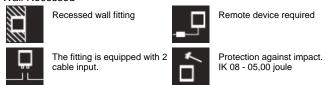

res effects alkaline and acid washing to clean the surfaces completely, then rinses with demineralised water to remove any residue particles, subsequently a chemical conversion treatment is done to protect against rusting. Protection rating: IP65 In compliance with EN 60598-1 standards Class of insulation: I, LED module: I, III Installation: wiring through two M16 plastic cable glands (4,5-ce<10mm) placed on the back side of the fitting. Outdoor use requires suitable flexible cables assuring the watertightness of the cable gland. Installation requires a dedicated box to be ordered separately.

### Alice / Horizontal Frame



#### **Product Code Details**

# 820917

Light Source



TC-D 26W G24d-3



## IP65 ♥ ⊕ C€

### Available Colors for this Version



### Warnings

#### Wall Recessed



### Light Flux, Placement







Code: 77 Box for installation 236 x 136 H 103 mm