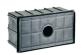

hing to clean the surfaces completely, then rinses with demineralised water to remove any residue particles, subsequently a chemical conversion treatment is done to protect against rusting. Protection rating: IP65 In compliance with EN 60598-1 standards Class of insulation: I, LED module: I, III Installation: wiring through two M16 plastic cable glands (4,5-ce<10mm) placed on the back side of the fitting. Outdoor use requires suitable flexible cables assuring the watertightness of the cable gland. Installation requires a dedicated box to be ordered separately.

### Alice / Horizontal Frame



#### **Product Code Details**

# 820917

Light Source



TC-D 26W G24d-3



## IP65 ♥ ⊕ C€

### Available Colors for this Version



### Warnings

#### Wall Recessed



### Light Flux, Placement







Code: 77 Box for installation 236 x 136 H 103 mm