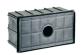

and acid washing to clean the surfaces completely, then rinses with demineralised water to remove any residue particles, subsequently a chemical conversion treatment is done to protect against rusting. Protection rating: IP65 In compliance with EN 60598-1 standards Class of insulation: I, LED module: I, III Installation: wiring through two M16 plastic cable glands (4,5-ce<10mm) placed on the back side of the fitting. Outdoor use requires suitable flexible cables assuring the watertightness of the cable gland. Installation requires a dedicated box to be ordered separately.

### Alice / All Light



### **Product Code Details**

820123

Light Source



QT 32 60W E27



## IP65 ♥ ⊕ C€

### Available Colors for this Version



### Warnings

#### Wall Recessed



### Light Flux, Placement







Code: 77 Box for installation 236 x 136 H 103 mm