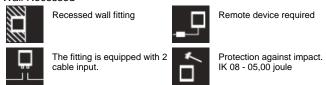

the paint. Ares effects alkaline and acid washing to clean the surfaces completely, then rinses with demineralised water to remove any residue particles, subsequently a chemical conversion treatment is done to protect against rusting. Protection rating: IP65 In compliance with EN 60598-1 standards Class of insulation: I, LED module: I, III Installation: wiring through two M16 plastic cable glands (4,5-ce<10mm) placed on the back side of the fitting. Outdoor use requires suitable flexible cables assuring the watertightness of the cable gland. Installation requires a dedicated box to be ordered separately.

### Alice / All Light



### **Product Code Details**

820123

Light Source



QT 32 60W E27



## IP65 ♥ ⊕ C€

### Available Colors for this Version



### Warnings

#### Wall Recessed



### Light Flux, Placement







Code: 77 Box for installation 236 x 136 H 103 mm