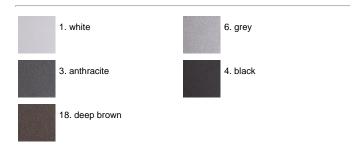

orous and increase the adherence of the paint. Ares effects alkaline and acid washing to clean the surfaces completely, then rinses with demineralised water to remove any residue particles, subsequently a chemical conversion treatment is done to protect against rusting. Protection rating: IP65 In compliance with EN 60598-1 standards Class of insulation: I, LED module: I, III Installation: wiring through two M16 plastic cable glands (4,5-ce<10mm) placed on the back side of the fitting. Outdoor use requires suitable flexible cables assuring the watertightness of the cable gland. Installation requires a dedicated box to be ordered separately.

### Alice / All Light



### **Product Code Details**

820123

Light Source



QT 32 60W E27



## IP65 ♥ ⊕ C€

### Available Colors for this Version



### Warnings

#### Wall Recessed



### Light Flux, Placement







Code: 77 Box for installation 236 x 136 H 103 mm