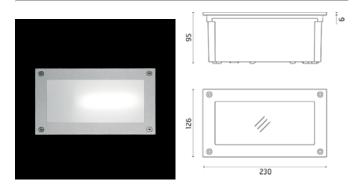

### Alice

Rectangular luminaire for installation in the wall - recessed. Configuration: die-cast aluminium structure, EN AB-47100 alloy (low copper content). Glass diffuser: sandblasted. Double layer coating for high resistance to corrosion: the aluminium components are painted with a double coat using powders which are compliant with QUALICOAT standards: a first layer of epoxy powder (with excellent chemical and mechanical resistance) and a second finishing layer of polyester powder (resistant to UV rays and atmospheric agents). The entire painting process of the aluminium fitting starts from components which have been sandblasted in advance to make the surface more porous and increase the adherence of the paint. Ares effects alkaline and acid washing to clean the surfaces completely, then rinses with demineralised water to remove any residue particles, subsequently a chemical conversion treatment is done to protect against rusting. Protection rating: IP65 In compliance with EN 60598-1 standards Class of insulation: I, LED module: I, III Installation: wiring through two M16 plastic cable glands (4,5-ce<10mm) placed on the back side of the fitting. Outdoor use requires suitable flexible cables assuring the watertightness of the cable gland. Installation requires a dedicated box to be ordered separately.

### **Product Code Details**

820123

Light Source

QT 32 60W E27

### Light Flux, Placement

Code: 77 Box for installation 236 x 136 H 103 mm