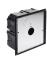

with EN 60598-1 standards Class of insulation: mains: I, LED module: II, III Installation: MiniAfla is equipped with two cable holders for three single wires. Alfia is equipped with two cable holders for three single wires. Alfia is equipped with two cable holders for three single wires suitable flexible cables assuring the watertightness of the cable holders. Installation requires a dedicated box to be ordered separately.

### Alfia / Transparent Glass



### **Product Code Details**

826100

Light Source



TC-DEL 26W G24q-3 Electronic ballast



## IP54 ♥ ⊕ C€

### Available Colors for this Version



### Warnings

#### Wall Recessed



Recessed wall fitting



The fitting is equipped with 2 cable input.



Protection against impact. IK 08 - 05,00 joule

### Light Flux, Placement







Code: 60 Box for installation 250 x 250 H 110 mm