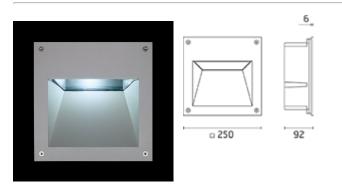

### **Alfia**

Square luminaire for installation in the wall - recessed. Configuration: die-cast aluminium structure, EN AB-47100 alloy (low copper content). Glass diffuser: transparent or sandblasted, fixed to the frame through a robotic gluing system. Double layer coating for high resistance to corrosion: the aluminium components are painted with a double coat using powders which are compliant with QUALICOAT standards: a first layer of epoxy powder (with excellent chemical and mechanical resistance) and a second finishing layer of polyester powder (resistant to UV rays and atmospheric agents). The entire painting process of the aluminium fitting starts from components which have been sandblasted in advance to make the surface more porous and increase the adherence of the paint. Ares effects alkaline and acid washing to clean the surfaces completely, then rinses with demineralised water to remove any residue particles, subsequently a chemical conversion treatment is done to protect against rusting. Protection rating: IP54 In compliance with EN 60598-1 standards Class of insulation: mains: I, LED module: II, III Installation: MiniAfla is equipped with two cable holders for three single wires. Alfia is equipped with two cable holders for three single wires. Alfia is equipped with two cable holders for three single wires suitable flexible cables assuring the watertightness of the cable holders. Installation requires a dedicated box to be ordered separately.

### Alfia / Transparent Glass

### **Product Code Details**

826100

Light Source

TC-DEL 26W G24q-3 Electronic ballast