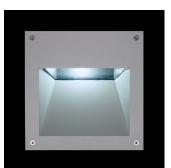

### Alfia

Square luminaire for installation in the wall - recessed. Configuration: die-cast aluminium structure, EN AB-47100 alloy (low copper content). Glass diffuser: transparent or sandblasted, fixed to the frame through a robotic gluing system. Double layer coating for high resistance to corrosion: the aluminium components are painted with a double coat using powders which are compliant with QUALICOAT standards: a first layer of epoxy powder (with excellent chemical and mechanical resistance) and a second finishing layer of polyester powder (resistant to UV rays and atmospheric agents). The entire painting process of the aluminium fitting starts from components which have been sandblasted in advance to make the surface more porous and increase the adherence of the paint. Ares effects alkaline and acid washing to clean the surfaces completely, then rinses with demineralised water to remove any residue particles, subsequently a chemical conversion treatment is done to protect against rusting. Protection rating: IP54 In compliance with ENGS98-1 standards Class of insulation: mains: I, LED module: II, III Installation: MiniAfIa is equipped with two cable holders for 5<a href="https://www.attingheweight">www.attingheweight</a> but two cable holders for three single wires. Alfia is equipped with two cable holders for 5<a href="https://www.attingheweight">www.attingheweight</a> but cable holders. Installation requires a dedicated box to be ordered seen and the sufficient or t

### Alfia / Transparent Glass