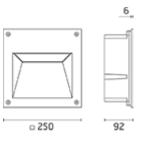

#### Wall Recessed

Protection against impact. IK 08 - 05,00 joule

Recessed wall fitting

### Light Flux, Placement

Code: 60 Box for installation 250 x 250 H 110 mm