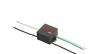

### Light Flux, Placement

The fitting is equipped with 2

Code: 60 Box for installation 250 x 250 H 110 mm

Code: 237 SPD: (Surge Protection Device) 275Vac Maximum discharge current 10KA (8/20µs) Maximum operating current 5A Suitable for series connection - IP66