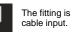

# Alfia

Square luminaire for installation in the wall - recessed. Configuration: die-cast aluminium structure, EN AB-47100 alloy (low copper content). Glass diffuser: transparent or sandblasted, fixed to the frame through a robotic gluing system. Double layer coating for high resistance to corrosion: the aluminium components are painted with a double coat using powders which are compliant with QUALICOAT standards: a first layer of epoxy being porticities and the compliant matter and excharged a standards, a instrayed in opport powder (with excellent chemical and mechanical resistance) and a second finishing layer of polyester powder (resistant to UV rays and atmospheric agents). The entire painting process of the aluminium fitting starts from components which have been sandblasted in advance to make the surface more porous and increase the adherence of the paint. Ares effects alkaline and acid washing to clean the surfaces completely, the ninses with demineralised water to remove any residue particles, subsequently a chemical conversion treatment is done to protect against rusting. Protection rating: IP54 In compliance with EN 60598-1 standards Class of insulation: mains: I, LED module: II, III Installation: MiniAlfia is equipped with two cable holders for three single wires. Alfia is equipped with two cable holders for 5</8<10mm cables. Outdoor use requires suitable flexible cables assuring the watertightness of the cable holders. Installation requires a dedicated box to be ordered separately.

### Light Flux, Placement

The fitting is equipped with 2

Code: 60 Box for installation 250 x 250 H 110 mm

Code: 237 SPD: (Surge Protection Device) 275Vac Maximum discharge current 10KA (8/20µs) Maximum operating current 5A Suitable for series connection - IP66