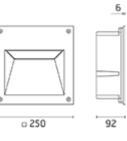

# Alfia

Square luminaire for installation in the wall - recessed. Configuration: die-cast aluminium structure, EN AB-47100 alloy (low copper content). Glass diffuser: transparent or sandblasted, fixed to the frame through a robotic gluing system. Double layer coating for high resistance to corrosion: the aluminium components are painted with a double coat using powders which are compliant with QUALICOAT standards: a first layer of epoxy being porticities and the compliant matter and excharged a standards, a instrayed in opport powder (with excellent chemical and mechanical resistance) and a second finishing layer of polyester powder (resistant to UV rays and atmospheric agents). The entire painting process of the aluminium fitting starts from components which have been sandblasted in advance to make the surface more porous and increase the adherence of the paint. Ares effects alkaline and acid washing to clean the surfaces completely, the ninses with demineralised water to remove any residue particles, subsequently a chemical conversion treatment is done to protect against rusting. Protection rating: IP54 In compliance with EN 60598-1 standards Class of insulation: mains: I, LED module: II, III Installation: MiniAlfia is equipped with two cable holders for three single wires. Alfia is equipped with two cable holders for 5</8<10mm cables. Outdoor use requires suitable flexible cables assuring the watertightness of the cable holders. Installation requires a dedicated box to be ordered separately.

### Light Flux, Placement

The fitting is equipped with 2

Code: 60 Box for installation 250 x 250 H 110 mm

Code: 237 SPD: (Surge Protection Device) 275Vac Maximum discharge current 10KA (8/20µs) Maximum operating current 5A Suitable for series connection - IP66