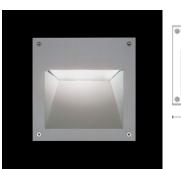

# Alfia

Square luminaire for installation in the wall - recessed. Configuration: die-cast aluminium structure, EN AB-47100 alloy (low copper content). Glass diffuser: transparent or sandblasted, fixed to the frame through a robotic gluing system. Double layer coating for high resistance to corrosion: the aluminium components are painted with a double coat using powders which are compliant with QUALICOAT standards: a first layer of epoxy being porticities and the compliant matter and excharged a standards, a instrayed in opport powder (with excellent chemical and mechanical resistance) and a second finishing layer of polyester powder (resistant to UV rays and atmospheric agents). The entire painting process of the aluminium fitting starts from components which have been sandblasted in advance to make the surface more porous and increase the adherence of the paint. Ares effects alkaline and acid washing to clean the surfaces completely, the ninses with demineralised water to remove any residue particles, subsequently a chemical conversion treatment is done to protect against rusting. Protection rating: IP54 In compliance with EN 60598-1 standards Class of insulation: mains: I, LED module: II, III Installation: MiniAlfia is equipped with two cable holders for three single wires. Alfia is equipped with two cable holders for 5</8<10mm cables. Outdoor use requires suitable flexible cables assuring the watertightness of the cable holders. Installation requires a dedicated box to be ordered separately.

### Alfia Mid-Power LED / Sandblasted Glass

#### Wall Recessed

Protection against impact. IK 08 - 05,00 joule

Recessed wall fitting