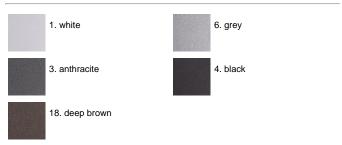

nce with EN 60598-1 standards Class of insulation: mains: I, LED module: II, III Installation: MiniAlfia is equipped with two cable holders for three single wires. Alfia is equipped with two cable holders for 5</8<10mm cables. Outdoor use requires suitable flexible cables assuring the watertightness of the cable holders. Installation requires a dedicated box to be ordered separately.

### Alfia Mid-Power LED / Sandblasted Glass





### Product Code Details



Light Source



NATURAL WHITE 4000K MID-POWER LEDs 8,8W/220÷240V Total power 11W LED Im 1291 ÷ OUTPUT Im 421 CRI >80 Integral electronic power supply





ARES s.r.l - Socio Unico v.le dell'Artigianato n.24 - 20881 Bernareggio - MB (Italy) www.aresill.net - flos.outdoor@flos.com

## IP54 ♥ � €

### Available Colors for this Version



### Warnings

#### Wall Recessed



Protection against impact. IK 08 - 05,00 joule

Recessed wall fitting

### Light Flux, Placement





The fitting is equipped with 2



Code: 60 Box for installation 250 x 250 H 110 mm



Code: 237 SPD: (Surge Protection Device) 275Vac Maximum discharge current 10KA (8/20µs) Maximum operating current 5A Suitable for series connection - IP66