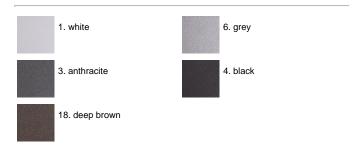

urfaces completely, then rinses with demineralised water to remove any residue particles, subsequently a chemical conversion treatment is done to protect against rusting. Protection rating: IP54 In compliance with EN 60598-1 standards Class of insulation: mains: I, LED module: II, III Installation: MiniAfla is equipped with two cable holders for three single wires. Alfia is equipped with two cable holders for three single wires. Alfia is equipped with two cable holders for three single wires suitable flexible cables assuring the watertightness of the cable holders. Installation requires a dedicated box to be ordered separately.

### Alfia / Transparent Glass



#### **Product Code Details**

# 820100

Light Source



QT 32 100W E27



## IP54 ♥ ⊕ C€

### Available Colors for this Version



### Warnings

#### Wall Recessed



Recessed wall fitting



The fitting is equipped with 2 cable input.



Protection against impact. IK 08 - 05,00 joule

### Light Flux, Placement







Code: 60 Box for installation 250 x 250 H 110 mm