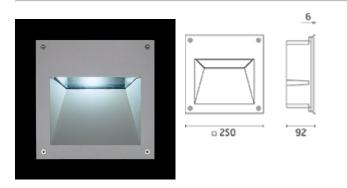

### **Alfia**

Square luminaire for installation in the wall - recessed. Configuration: die-cast aluminium structure, EN AB-47100 alloy (low copper content). Glass diffuser: transparent or sandblasted, fixed to the frame through a robotic gluing system. Double layer coating for high resistance to corrosion: the aluminium components are painted with a double coat using powders which are compliant with QUALICOAT standards: a first layer of epoxy powder (with excellent chemical and mechanical resistance) and a second finishing layer of polyester powder (resistant to UV rays and atmospheric agents). The entire painting process of the aluminium fitting starts from components which have been sandblasted in advance to make the surface more porous and increase the adherence of the paint. Ares effects alkaline and acid washing to clean the surfaces completely, then rinses with demineralised water to remove any residue particles, subsequently a chemical conversion treatment is done to protect against rusting. Protection rating: IP54 In compliance with EN 60598-1 standards Class of insulation: mains: I, LED module: II, III Installation: MiniAfla is equipped with two cable holders for three single wires. Alfia is equipped with two cable holders for three single wires. Alfia is equipped with two cable holders for three single wires suitable flexible cables assuring the watertightness of the cable holders. Installation requires a dedicated box to be ordered separately.

#### Wall Recessed

Recessed wall fitting

The fitting is equipped with 2 cable input.

Protection against impact. IK 08 - 05,00 joule

### Light Flux, Placement

Code: 60 Box for installation 250 x 250 H 110 mm