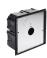

IP54 In compliance with EN 60598-1 standards Class of insulation: mains: I, LED module: II, III Installation: MiniAfla is equipped with two cable holders for three single wires. Alfia is equipped with two cable holders for three single wires. Alfia is equipped with two cable holders for three single wires suitable flexible cables assuring the watertightness of the cable holders. Installation requires a dedicated box to be ordered separately.

### Alfia / Transparent Glass



#### **Product Code Details**

# 820100

Light Source



QT 32 100W E27



## IP54 ♥ ⊕ C€

### Available Colors for this Version



### Warnings

#### Wall Recessed



Recessed wall fitting



The fitting is equipped with 2 cable input.



Protection against impact. IK 08 - 05,00 joule

### Light Flux, Placement







Code: 60 Box for installation 250 x 250 H 110 mm