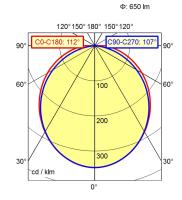

## Surface-mounted luminaire LINURA.edge LEA 1000/RGB/S

114446000-00809557

Light sourceLEDWork equipmentWithoutConnected load22 - 26 V; DCPower consumptionca. 26 WLuminous fluxapprox. 650 lmLuminous efficiencyapprox. 23 lm/W

**Light type/-color** adjustable light colors; Red; Green; Blue; Yellow;

Magenta; Cyan; White

Light distributionDirectBeam angle112° / 107°Glare controlScreenSystem of protectionIP 54Class of protectionIII