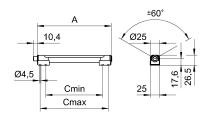

Fastening Bracket

**Dimension** A=1455mmCmin=1410mmCmax=1440mm

Decorative contrast side partsNatural silver anodisedSpecial features7 colours controllable