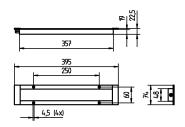

Light source cover

Borosilicate; Clear

Weight (net)ca. 0,8 kgMains leadca. 3 m; With free stranded wiresDesignIntegrated version

Fastening Screws

**Installation dimensions** ca. 374,5 mm; 50 mm; 19 mm

 ${\bf Maximum\ ambient\ temperature} \qquad \quad 40\ {\rm ^{\circ}C}$ 