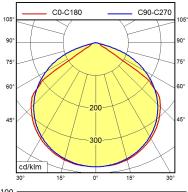

Light distributionDirect; SymmetricGlare controlWithout

System of protection IP 67
Class of protection III

Technology Switchable; 
Operation External

Housing Aluminium; Anodised; Silver metallic

- Warning