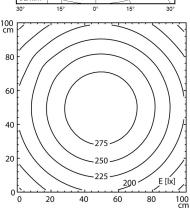

Light source LED Work equipment Without 20 - 28 V; DC **Connected load Power consumption** ca. 12 W Luminous flux approx. 800 lm Light type/-color Cold white Colour temperatur approx. 5.000 K Color rendering index CRI ≥ 80

Light distributionDirect; SymmetricGlare controlWithout

System of protection IP 67
Class of protection III

Technology Switchable; 
Operation External

Housing Aluminium; Anodised; Silver metallic

- Warning

Light source cover

Borosilicate; Clear

Weight (net)ca. 0,8 kgMains leadca. 3 m; With free stranded wiresDesignIntegrated version

Fastening Screws

**Installation dimensions** ca. 374,5 mm; 50 mm; 19 mm

 ${\bf Maximum\ ambient\ temperature} \qquad \quad 40\ {\rm ^{\circ}C}$ 

**Special features** Integrated version