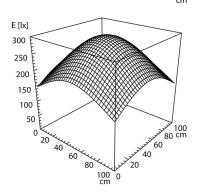

Light source LED Work equipment Without 20 - 28 V; DC **Connected load Power consumption** ca. 12 W Luminous flux approx. 800 lm Light type/-color Cold white Colour temperatur approx. 5.000 K Color rendering index CRI ≥ 80

Light distributionDirect; SymmetricGlare controlWithout

System of protection IP 67
Class of protection III

Technology Switchable; 
Operation External

Housing Aluminium; Anodised; Silver metallic

- Warning

Light source cover

Borosilicate; Clear

Weight (net)ca. 0,8 kgMains leadca. 3 m; With free stranded wiresDesignIntegrated version

Fastening Screws

**Installation dimensions** ca. 374,5 mm; 50 mm; 19 mm

 ${\bf Maximum\ ambient\ temperature} \qquad \quad 40\ {\rm ^{\circ}C}$ 

**Special features** Integrated version