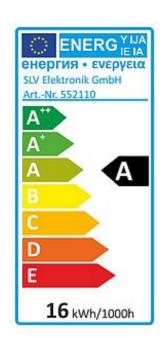

## **FLEXLED ROLL 24V**

15W, 2700K, 3m, 60 LED/m

| Article number              | 552110                                                                    |
|-----------------------------|---------------------------------------------------------------------------|
| Catalogue                   | BIG WHITE 2015, Page 699                                                  |
| LED per meter               | 60 Meter                                                                  |
| LED distance                | 1.7 Meter                                                                 |
| Type of lamp                | LED lamp                                                                  |
| Lamp                        | SMD LED                                                                   |
| Number of light sources     | 180                                                                       |
| Lamp included               | Yes                                                                       |
| Length                      | 300 cm                                                                    |
| Width                       | 1 cm                                                                      |
| Height                      | 0.3 cm                                                                    |
| Net weight                  | 0.032 kg                                                                  |
| Gross weight                | 0.13 kg                                                                   |
| Voltage                     | 24 Volt                                                                   |
| Max. wattage                | 14 Watt                                                                   |
| Protection class            | III                                                                       |
| Beam angle                  | 120 Degree                                                                |
| Material                    | plastic                                                                   |
| Way of mounting             | surface wall mounting / surface floor mounting / surface ceiling mounting |
| Remark 1                    | Rear side equipped with adhesive tape                                     |
| Remark 2                    | From a length of 500 cm a new feed-in must be made                        |
| Average lifespan            | 20000 Hours                                                               |
| Colour temperature          | 2700 Kelvin                                                               |
| Luminous flux               | 370 lm                                                                    |
| Energy class lamp           | A                                                                         |
| Weighted energy consumption | 16 kWh/1000h                                                              |

Flexible 24V DC LED strip for outdoor usage. For simplified mounting the backside is covered with adhesive tape. The power input is given by a 24V direct current power supply unit. We further offer accessory like feed cables, direct connectors and 90° soldering edges. The product is rated EEC A+. The weighted energy consumption is 16kWh/1000h.