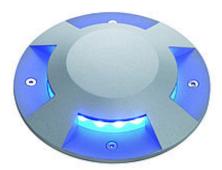

## LED insert for BIG LED PLOT

3 ,8W, blue, IP67

| Article number                  | 550337                                                                              |
|---------------------------------|-------------------------------------------------------------------------------------|
| Type of lamp                    | LED lamp                                                                            |
| Lamp                            | SMD LED                                                                             |
| Number of light sources         | 18                                                                                  |
| Lamp included                   | Yes                                                                                 |
| Height                          | 3.1 cm                                                                              |
| Diameter                        | 13 cm                                                                               |
| Net weight                      | 0.222 kg                                                                            |
| Gross weight                    | 0.291 kg                                                                            |
| Voltage                         | 12 Volt                                                                             |
| Max. wattage                    | 3.8 Watt                                                                            |
| Protection class                | III                                                                                 |
| Material                        | plastic                                                                             |
| Way of mounting                 | recessed ground mounting                                                            |
| Remark 1                        | Plot insert for LED Big Plot 227371 / -2 / -4                                       |
| Remark 2                        | Operate with conventional transformers only                                         |
| Remark 3                        | 150 cm connection lead incorporated                                                 |
| Remark 4                        | Energy labels in your language are available in the Service Area sub point Download |
| Average lifespan                | 20000 Hours                                                                         |
| Luminous flux                   | 130 lm                                                                              |
| Suitable for<br>lamps from EEC  | A                                                                                   |
| Suitable for<br>lamps up to EEC | A++                                                                                 |

Low-voltage LED insert for the combined usage with one of the BIG LED PLOT ROUND covers. The electrical connection is made via a separately available and toroidal 12V transformer. This insert is available in various colours and rated IP67 it is suitable for outdoor use. This luminaire contains built-in LED lamps. EEK: A - A++. The lamps cannot be changed in the luminaire.