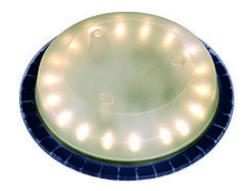

## **LED insert for BIG LED PLOT**

3,8W, warmwhite, IP67

| Article number               | 550332                                                                              |
|------------------------------|-------------------------------------------------------------------------------------|
| Catalogue                    | BIG WHITE 2015, Page 660                                                            |
| Type of lamp                 | LED lamp                                                                            |
| Lamp                         | SMD LED                                                                             |
| Number of light sources      | 18                                                                                  |
| Lamp included                | Yes                                                                                 |
| Height                       | 3.1 cm                                                                              |
| Diameter                     | 13 cm                                                                               |
| Net weight                   | 0.239 kg                                                                            |
| Gross weight                 | 0.024 kg                                                                            |
| Voltage                      | 12 Volt                                                                             |
| Max. wattage                 | 3.8 Watt                                                                            |
| Protection class             | III                                                                                 |
| Material                     | plastic                                                                             |
| Way of mounting              | recessed ground mounting                                                            |
| Remark 1                     | Plot insert for LED Big Plot 227371 / -2 / -4                                       |
| Remark 2                     | Operate with conventional transformers only                                         |
| Remark 3                     | 150 cm connection lead incorporated                                                 |
| Remark 4                     | Energy labels in your language are available in the Service Area sub point Download |
| Average lifespan             | 20000 Hours                                                                         |
| Colour<br>temperature        | 3000 Kelvin                                                                         |
| Colour rendering index       | 80                                                                                  |
| Luminous flux                | 110 lm                                                                              |
| Suitable for lamps from EEC  | A                                                                                   |
| Suitable for lamps up to EEC | A++                                                                                 |

Low-voltage LED insert for the combined usage with one of the BIG LED PLOT ROUND covers. The electrical connection is made via a separately available and toroidal 12V transformer. This insert is available in various colours and rated IP67 it is suitable for outdoor use. This luminaire contains built-in LED lamps. EEK: A - A++. The lamps cannot be changed in the luminaire.