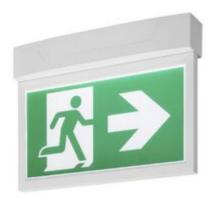

The P-LIGHT 33 emergency lighting system is suitable for use as a wall and ceiling light. The safety lights are fitted with a built-in Ni-MH battery with an automatic self-test. The detection range is 24 m. The emergency operating time of the luminaires is three hours. The luminaires can be operated permanently switched on / stand-by operation. The luminaire is connected directly to the 230V mains supply. Other variants of the P-LIGHT series are available. The luminaire is supplied with three signs with different arrow directions (right / left / down). As an option, other signs are available.