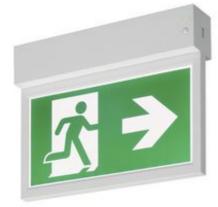

The P-LIGHT 27 emergency lighting system is suitable for use as a wall and ceiling light. The safety lights are fitted with a built-in Ni-MH battery with an automatic self-test. The detection range is 24 m. The emergency operating time of the luminaires is three hours. The luminaires can be operated permanently switched on / stand-by operation. The luminaire is connected directly to the 230V mains supply. Other variants of the P-LIGHT series are available. The luminaire is supplied with three signs with different arrow directions (right / left / down). As an option, other signs are available.