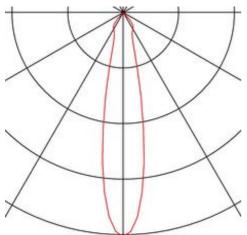

## **BIG THEO CEILING**

outdoor ceiling light, LED, 3000K, white

| Article number          | 234531                     |
|-------------------------|----------------------------|
| Feed-in capability      | No                         |
| Lamp included           | Yes                        |
| Length                  | 13 cm                      |
| Width                   | 13 cm                      |
| Depth                   | 15 cm                      |
| Net weight              | 1.3 kg                     |
| Gross weight            | 1.547 kg                   |
| Voltage                 | 100-277 ~50/60 . 500 Volts |
| Protection class        | I                          |
| IP-rating               | IP 44                      |
| Beam angle              | 24 Degree                  |
| Material                | Aluminium/glass            |
| Colour                  | white                      |
| Way of mounting         | Surface ceiling mounting   |
| Average lifespan        | 30000 Hours                |
| Colour temperature      | 3000 Kelvin                |
| Colour rendering index  | 80                         |
| Luminous flux           | 2000 lm                    |
| Energy efficiency class | A++                        |
| fastCalcEnabled         | No                         |
| ranking                 | 300                        |
| Catalogue page          | MORE WHITE 2017: 41        |

The BIG THEO CEILING LED ceilign light is made of aluminium and glass. Thanks to the position of the built-in sockets, the installed luminaire produces a wide radiating cone of light. It is suitable for use outdoors thanks to its IP44 protection class. Thanks to the built-in LED driver, the electrical connection of the luminaire, which comes in several colour versions, is made directly to the 230V mains supply. In addition, the BIG THEO series includes wall and ceiling lights and is therefore universally deployable. This luminaire includes built-in LED lamps. EEI: A - A++. The lamps in the luminaire cannot be replaced.