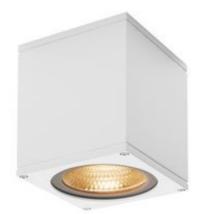

## **BIG THEO CEILING**

outdoor ceiling light, LED, 3000K, white

| Article number          | 234531                     |
|-------------------------|----------------------------|
| Feed-in capability      | No                         |
| Lamp included           | Yes                        |
| Length                  | 13 cm                      |
| Width                   | 13 cm                      |
| Depth                   | 15 cm                      |
| Net weight              | 1.3 kg                     |
| Gross weight            | 1.547 kg                   |
| Voltage                 | 100-277 ~50/60 . 500 Volts |
| Protection class        | I                          |
| IP-rating               | IP 44                      |
| Beam angle              | 24 Degree                  |
| Material                | Aluminium/glass            |
| Colour                  | white                      |
| Way of mounting         | Surface ceiling mounting   |
| Average lifespan        | 30000 Hours                |
| Colour temperature      | 3000 Kelvin                |
| Colour rendering index  | 80                         |
| Luminous flux           | 2000 lm                    |
| Energy efficiency class | A++                        |
| fastCalcEnabled         | No                         |
| ranking                 | 300                        |
| Catalogue page          | MORE WHITE 2017: 41        |

The BIG THEO CEILING LED ceilign light is made of aluminium and glass. Thanks to the position of the built-in sockets, the installed luminaire produces a wide radiating cone of light. It is suitable for use outdoors thanks to its IP44 protection class. Thanks to the built-in LED driver, the electrical connection of the luminaire, which comes in several colour versions, is made directly to the 230V mains supply. In addition, the BIG THEO series includes wall and ceiling lights and is therefore universally deployable. This luminaire includes built-in LED lamps. EEI: A - A++. The lamps in the luminaire cannot be replaced.