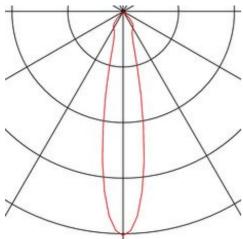

## **BIG THEO WALL**

outdoor wall light, Flood down, LED, 3000K, anthracite, W/H/D 13/14/13.5 cm

| Article number          | 234525                     |
|-------------------------|----------------------------|
| Feed-in capability      | No                         |
| Lamp included           | No                         |
| Width                   | 13 cm                      |
| Height                  | 14 cm                      |
| Depth                   | 13.5 cm                    |
| Net weight              | 1.3 kg                     |
| Gross weight            | 1.447 kg                   |
| Voltage                 | 100-277 ~50/60 . 500 Volts |
| Protection class        | I                          |
| IP-rating               | IP 44                      |
| Beam angle              | 24 Degree                  |
| Material                | Aluminium/glass            |
| Colour                  | anthracite                 |
| Way of mounting         | Surface wall mounting      |
| Average lifespan        | 30000 Hours                |
| Colour temperature      | 3000 Kelvin                |
| Colour rendering index  | 80                         |
| Luminous flux           | 2000 lm                    |
| Energy efficiency class | A++                        |
| fastCalcEnabled         | No                         |
| ranking                 | 500                        |
| Catalogue page          | MORE WHITE 2017: 43        |

The BIG THEO WALL LED is made of aluminium and glass. Thanks to the position of the built-in sockets, the installed luminaire produces a wide radiating cone of light. It is suitable for use outdoors thanks to its IP44 protection class. Thanks to the built-in LED driver, the electrical connection of the luminaire, which comes in several colour versions, is made directly to the 230V mains supply. In addition, the BIG THEO series includes wall and ceiling lights and is therefore universally deployable. This luminaire includes built-in LED lamps. EEI: A - A++. The lamps in the luminaire cannot be replaced.