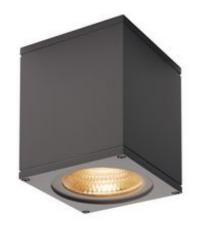

## **BIG THEO WALL**

outdoor wall light, Flood down, LED, 3000K, anthracite, W/H/D 13/14/13.5 cm

| Article number          | 234525                     |
|-------------------------|----------------------------|
| Feed-in capability      | No                         |
| Lamp included           | No                         |
| Width                   | 13 cm                      |
| Height                  | 14 cm                      |
| Depth                   | 13.5 cm                    |
| Net weight              | 1.3 kg                     |
| Gross weight            | 1.447 kg                   |
| Voltage                 | 100-277 ~50/60 . 500 Volts |
| Protection class        | I                          |
| IP-rating               | IP 44                      |
| Beam angle              | 24 Degree                  |
| Material                | Aluminium/glass            |
| Colour                  | anthracite                 |
| Way of mounting         | Surface wall mounting      |
| Average lifespan        | 30000 Hours                |
| Colour temperature      | 3000 Kelvin                |
| Colour rendering index  | 80                         |
| Luminous flux           | 2000 lm                    |
| Energy efficiency class | A++                        |
| fastCalcEnabled         | No                         |
| ranking                 | 500                        |
| Catalogue page          | MORE WHITE 2017: 43        |

The BIG THEO WALL LED is made of aluminium and glass. Thanks to the position of the built-in sockets, the installed luminaire produces a wide radiating cone of light. It is suitable for use outdoors thanks to its IP44 protection class. Thanks to the built-in LED driver, the electrical connection of the luminaire, which comes in several colour versions, is made directly to the 230V mains supply. In addition, the BIG THEO series includes wall and ceiling lights and is therefore universally deployable. This luminaire includes built-in LED lamps. EEI: A - A++. The lamps in the luminaire cannot be replaced.