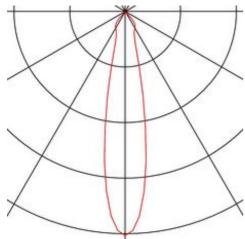

## **BIG THEO WALL**

outdoor wall light, Flood down, LED, 3000K, silver-grey, W/H/D 13/14/13.5 cm

| Article number          | 234524                     |
|-------------------------|----------------------------|
| Feed-in capability      | No                         |
| Lamp included           | No                         |
| Width                   | 13 cm                      |
| Height                  | 14 cm                      |
| Depth                   | 13.5 cm                    |
| Net weight              | 1.3 kg                     |
| Gross weight            | 1.442 kg                   |
| Voltage                 | 100-277 ~50/60 . 500 Volts |
| Protection class        | I                          |
| IP-rating               | IP 44                      |
| Beam angle              | 24 Degree                  |
| Material                | Aluminium/glass            |
| Colour                  | Silver-grey                |
| Way of mounting         | Surface wall mounting      |
| Average lifespan        | 30000 Hours                |
| Colour temperature      | 3000 Kelvin                |
| Colour rendering index  | 80                         |
| Luminous flux           | 2000 lm                    |
| Energy efficiency class | A++                        |
| fastCalcEnabled         | No                         |
| ranking                 | 300                        |
| Catalogue page          | MORE WHITE 2017: 43        |

The BIG THEO WALL LED is made of aluminium and glass. Thanks to the position of the built-in sockets, the installed luminaire produces a wide radiating cone of light. It is suitable for use outdoors thanks to its IP44 protection class. Thanks to the built-in LED driver, the electrical connection of the luminaire, which comes in several colour versions, is made directly to the 230V mains supply. In addition, the BIG THEO series includes wall and ceiling lights and is therefore universally deployable. This luminaire includes built-in LED lamps. EEI: A - A++. The lamps in the luminaire cannot be replaced.