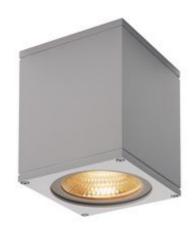

## **BIG THEO WALL**

outdoor wall light, Flood down, LED, 3000K, silver-grey, W/H/D 13/14/13.5 cm

| Article number          | 234524                     |
|-------------------------|----------------------------|
| Feed-in capability      | No                         |
| Lamp included           | No                         |
| Width                   | 13 cm                      |
| Height                  | 14 cm                      |
| Depth                   | 13.5 cm                    |
| Net weight              | 1.3 kg                     |
| Gross weight            | 1.442 kg                   |
| Voltage                 | 100-277 ~50/60 . 500 Volts |
| Protection class        | I                          |
| IP-rating               | IP 44                      |
| Beam angle              | 24 Degree                  |
| Material                | Aluminium/glass            |
| Colour                  | Silver-grey                |
| Way of mounting         | Surface wall mounting      |
| Average lifespan        | 30000 Hours                |
| Colour temperature      | 3000 Kelvin                |
| Colour rendering index  | 80                         |
| Luminous flux           | 2000 lm                    |
| Energy efficiency class | A++                        |
| fastCalcEnabled         | No                         |
| ranking                 | 300                        |
| Catalogue page          | MORE WHITE 2017: 43        |

The BIG THEO WALL LED is made of aluminium and glass. Thanks to the position of the built-in sockets, the installed luminaire produces a wide radiating cone of light. It is suitable for use outdoors thanks to its IP44 protection class. Thanks to the built-in LED driver, the electrical connection of the luminaire, which comes in several colour versions, is made directly to the 230V mains supply. In addition, the BIG THEO series includes wall and ceiling lights and is therefore universally deployable. This luminaire includes built-in LED lamps. EEI: A - A++. The lamps in the luminaire cannot be replaced.