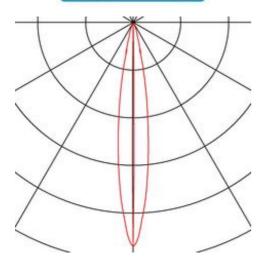

The BIG THEO WALL flood up/beam down LED wall light is made of aluminium and glass. Thanks to its two built-in LEDs, the mounted luminaire produces two different cones of light (upper light outlet a narrow cone, lower light outlet a wide cone). It is suitable for use outdoors thanks to its IP44 protection class. Thanks to the built-in LED driver, the electrical connection of the luminaire, which comes in several colour versions, is made directly to the 230V mains supply. In addition, the BIG THEO series includes wall and ceiling lights and is therefore universally deployable. This luminaire includes built-in LED lamps. EEI: A - A++. The lamps in the luminaire cannot be replaced.