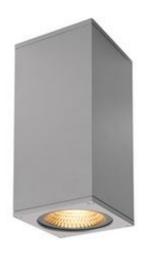

## **BIG THEO WALL**

outdoor wall light, double-headed, LED, 3000K, Flood up/Beam down, silver-grey, W/H/D 13/29/13.5 cm

| Article number          | 234514                    |
|-------------------------|---------------------------|
| Feed-in capability      | No                        |
| Lamp included           | No                        |
| Width                   | 13 cm                     |
| Height                  | 29 cm                     |
| Depth                   | 13.5 cm                   |
| Net weight              | 2.3 kg                    |
| Gross weight            | 2.737 kg                  |
| Voltage                 | 120-240~50-60 . 500 Volts |
| Protection class        | I                         |
| IP-rating               | IP 44                     |
| Beam angle              | 24 Degree                 |
| Material                | Aluminium/glass           |
| Colour                  | Silver-grey               |
| Way of mounting         | Surface wall mounting     |
| Average lifespan        | 30000 Hours               |
| Colour temperature      | 3000 Kelvin               |
| Colour rendering index  | 80                        |
| Luminous flux           | 2130 lm                   |
| Energy efficiency class | A++                       |
| fastCalcEnabled         | No                        |
| ranking                 | 300                       |
| Catalogue page          | MORE WHITE 2017: 43       |

The BIG THEO WALL flood up/beam down LED wall light is made of aluminium and glass. Thanks to its two built-in LEDs, the mounted luminaire produces two different cones of light (upper light outlet a narrow cone, lower light outlet a wide cone). It is suitable for use outdoors thanks to its IP44 protection class. Thanks to the built-in LED driver, the electrical connection of the luminaire, which comes in several colour versions, is made directly to the 230V mains supply. In addition, the BIG THEO series includes wall and ceiling lights and is therefore universally deployable. This luminaire includes built-in LED lamps. EEI: A - A++. The lamps in the luminaire cannot be replaced.