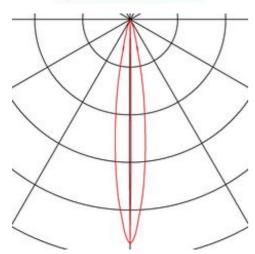

The BIG THEO WALL flood up/beam down LED wall light is made of aluminium and glass. Thanks to its two built-in LEDs, the mounted luminaire produces two different cones of light (upper light outlet a narrow cone, lower light outlet a wide cone). It is suitable for use outdoors thanks to its IP44 protection class. Thanks to the built-in LED driver, the electrical connection of the luminaire, which comes in several colour versions, is made directly to the 230V mains supply. In addition, the BIG THEO series includes wall and ceiling lights and is therefore universally deployable. This luminaire includes built-in LED lamps. EEI: A - A++. The lamps in the luminaire cannot be replaced.