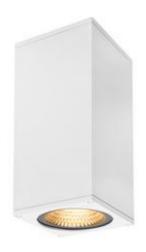

## **BIG THEO WALL**

outdoor wall light, double-headed, LED, 3000K, Flood up/Beam down, white, W/H/D 13/29/13.5 cm

| Article number          | 234511                    |
|-------------------------|---------------------------|
| Feed-in capability      | No                        |
| Lamp included           | No                        |
| Width                   | 13 cm                     |
| Height                  | 29 cm                     |
| Depth                   | 13.5 cm                   |
| Net weight              | 2.3 kg                    |
| Gross weight            | 2.574 kg                  |
| Voltage                 | 120-240~50-60 . 500 Volts |
| Protection class        | I                         |
| IP-rating               | IP 44                     |
| Beam angle              | 24 Degree                 |
| Material                | Aluminium/glass           |
| Colour                  | white                     |
| Way of mounting         | Surface wall mounting     |
| Average lifespan        | 30000 Hours               |
| Colour temperature      | 3000 Kelvin               |
| Colour rendering index  | 80                        |
| Luminous flux           | 2130 lm                   |
| Energy efficiency class | A++                       |
| fastCalcEnabled         | No                        |
| ranking                 | 300                       |
| Catalogue page          | MORE WHITE 2017: 43       |

The BIG THEO WALL flood up/beam down LED wall light is made of aluminium and glass. Thanks to its two built-in LEDs, the mounted luminaire produces two different cones of light (upper light outlet a narrow cone, lower light outlet a wide cone). It is suitable for use outdoors thanks to its IP44 protection class. Thanks to the built-in LED driver, the electrical connection of the luminaire, which comes in several colour versions, is made directly to the 230V mains supply. In addition, the BIG THEO series includes wall and ceiling lights and is therefore universally deployable. This luminaire includes built-in LED lamps. EEI: A - A++. The lamps in the luminaire cannot be replaced.