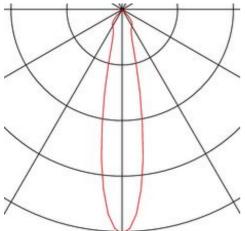

## **BIG THEO WALL**

outdoor wall light, double-headed, LED, 3000K, Flood up/down, anthracite, W/H/D 13/27.5/13.5 cm

| Article number          | 234505                      |
|-------------------------|-----------------------------|
| Feed-in capability      | No                          |
| Lamp included           | No                          |
| Width                   | 13 cm                       |
| Height                  | 27.5 cm                     |
| Depth                   | 13.5 cm                     |
| Net weight              | 2.2 kg                      |
| Gross weight            | 2.466 kg                    |
| Voltage                 | 100-240 ~50/60 . 1000 Volts |
| Protection class        | I                           |
| IP-rating               | IP 44                       |
| Beam angle              | 24 Degree                   |
| Material                | Aluminium/glass             |
| Colour                  | anthracite                  |
| Way of mounting         | Surface wall mounting       |
| Average lifespan        | 30000 Hours                 |
| Colour temperature      | 3000 Kelvin                 |
| Colour rendering index  | 80                          |
| Luminous flux           | 4000 lm                     |
| Energy efficiency class | A++                         |
| fastCalcEnabled         | No                          |
| ranking                 | 300                         |
| Catalogue page          | MORE WHITE 2017: 43         |

The BIG THEO WALL flood up/down LED wall light is made of aluminium and glass. Thanks to the position of the two built-in LEDs, the mounted luminaire produces two equal, but opposite, cones of light (UP/DOWN). It is suitable for use outdoors thanks to its IP44 protection class. Thanks to the built-in LED driver, the electrical connection of the luminaire, which comes in several colour versions, is made directly to the 230V mains supply. In addition, the BIG THEO series includes wall and ceiling lights and is therefore universally deployable. This luminaire includes built-in LED lamps. EEI: A - A++. The lamps in the luminaire cannot be replaced.