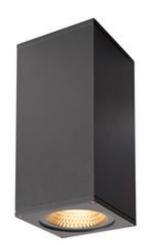

## **BIG THEO WALL**

outdoor wall light, double-headed, LED, 3000K, Flood up/down, anthracite, W/H/D 13/27.5/13.5 cm

| Article number          | 234505                      |
|-------------------------|-----------------------------|
| Feed-in capability      | No                          |
| Lamp included           | No                          |
| Width                   | 13 cm                       |
| Height                  | 27.5 cm                     |
| Depth                   | 13.5 cm                     |
| Net weight              | 2.2 kg                      |
| Gross weight            | 2.466 kg                    |
| Voltage                 | 100-240 ~50/60 . 1000 Volts |
| Protection class        | I                           |
| IP-rating               | IP 44                       |
| Beam angle              | 24 Degree                   |
| Material                | Aluminium/glass             |
| Colour                  | anthracite                  |
| Way of mounting         | Surface wall mounting       |
| Average lifespan        | 30000 Hours                 |
| Colour temperature      | 3000 Kelvin                 |
| Colour rendering index  | 80                          |
| Luminous flux           | 4000 lm                     |
| Energy efficiency class | A++                         |
| fastCalcEnabled         | No                          |
| ranking                 | 300                         |
| Catalogue page          | MORE WHITE 2017: 43         |

The BIG THEO WALL flood up/down LED wall light is made of aluminium and glass. Thanks to the position of the two built-in LEDs, the mounted luminaire produces two equal, but opposite, cones of light (UP/DOWN). It is suitable for use outdoors thanks to its IP44 protection class. Thanks to the built-in LED driver, the electrical connection of the luminaire, which comes in several colour versions, is made directly to the 230V mains supply. In addition, the BIG THEO series includes wall and ceiling lights and is therefore universally deployable. This luminaire includes built-in LED lamps. EEI: A - A++. The lamps in the luminaire cannot be replaced.