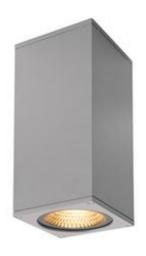

## **BIG THEO WALL**

outdoor wall light, double-headed, LED, 3000K, Flood up/down, silvergrey, W/H/D 13/27.5/13.5 cm

| Article number          | 234504                      |
|-------------------------|-----------------------------|
| Feed-in capability      | No                          |
| Lamp included           | No                          |
| Width                   | 13 cm                       |
| Height                  | 27.5 cm                     |
| Depth                   | 13.5 cm                     |
| Net weight              | 2.289 kg                    |
| Gross weight            | 2.463 kg                    |
| Voltage                 | 100-240 ~50/60 . 1000 Volts |
| Protection class        | I                           |
| IP-rating               | IP 44                       |
| Beam angle              | 24 Degree                   |
| Material                | Aluminium/glass             |
| Colour                  | Silver-grey                 |
| Way of mounting         | Surface wall mounting       |
| Average lifespan        | 30000 Hours                 |
| Colour temperature      | 3000 Kelvin                 |
| Colour rendering index  | 80                          |
| Luminous flux           | 4000 lm                     |
| Energy efficiency class | A++                         |
| fastCalcEnabled         | No                          |
| ranking                 | 300                         |
| Catalogue page          | MORE WHITE 2017: 43         |

The BIG THEO WALL flood up/down LED wall light is made of aluminium and glass. Thanks to the position of the two built-in LEDs, the mounted luminaire produces two equal, but opposite, cones of light (UP/DOWN). It is suitable for use outdoors thanks to its IP44 protection class. Thanks to the built-in LED driver, the electrical connection of the luminaire, which comes in several colour versions, is made directly to the 230V mains supply. In addition, the BIG THEO series includes wall and ceiling lights and is therefore universally deployable. This luminaire includes built-in LED lamps. EEI: A - A++. The lamps in the luminaire cannot be replaced.