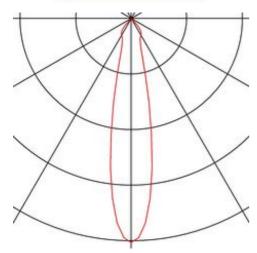

## **BIG THEO WALL**

outdoor wall light, double-headed, LED, 3000K, Flood up/down, silvergrey, W/H/D 13/27.5/13.5 cm

| Article number          | 234504                      |
|-------------------------|-----------------------------|
| Feed-in capability      | No                          |
| Lamp included           | No                          |
| Width                   | 13 cm                       |
| Height                  | 27.5 cm                     |
| Depth                   | 13.5 cm                     |
| Net weight              | 2.289 kg                    |
| Gross weight            | 2.463 kg                    |
| Voltage                 | 100-240 ~50/60 . 1000 Volts |
| Protection class        | I                           |
| IP-rating               | IP 44                       |
| Beam angle              | 24 Degree                   |
| Material                | Aluminium/glass             |
| Colour                  | Silver-grey                 |
| Way of mounting         | Surface wall mounting       |
| Average lifespan        | 30000 Hours                 |
| Colour temperature      | 3000 Kelvin                 |
| Colour rendering index  | 80                          |
| Luminous flux           | 4000 lm                     |
| Energy efficiency class | A++                         |
| fastCalcEnabled         | No                          |
| ranking                 | 300                         |
| Catalogue page          | MORE WHITE 2017: 43         |

The BIG THEO WALL flood up/down LED wall light is made of aluminium and glass. Thanks to the position of the two built-in LEDs, the mounted luminaire produces two equal, but opposite, cones of light (UP/DOWN). It is suitable for use outdoors thanks to its IP44 protection class. Thanks to the built-in LED driver, the electrical connection of the luminaire, which comes in several colour versions, is made directly to the 230V mains supply. In addition, the BIG THEO series includes wall and ceiling lights and is therefore universally deployable. This luminaire includes built-in LED lamps. EEI: A - A++. The lamps in the luminaire cannot be replaced.