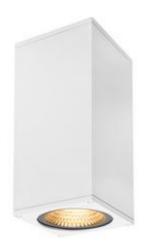

## **BIG THEO WALL**

outdoor wall light, double-headed, LED, 3000K, flood up/down, white, W/H/D  $13/27.5/13.5\ cm$ 

| Article number          | 234501                      |
|-------------------------|-----------------------------|
| Feed-in capability      | No                          |
| Lamp included           | No                          |
| Width                   | 13 cm                       |
| Height                  | 27.5 cm                     |
| Depth                   | 13.5 cm                     |
| Net weight              | 2.2 kg                      |
| Gross weight            | 2.417 kg                    |
| Voltage                 | 100-240 ~50/60 . 1000 Volts |
| Protection class        | I                           |
| IP-rating               | IP 44                       |
| Beam angle              | 24 Degree                   |
| Material                | Aluminium/glass             |
| Colour                  | white                       |
| Way of mounting         | Surface wall mounting       |
| Average lifespan        | 30000 Hours                 |
| Colour temperature      | 3000 Kelvin                 |
| Colour rendering index  | 80                          |
| Luminous flux           | 4000 lm                     |
| Energy efficiency class | A++                         |
| fastCalcEnabled         | No                          |
| ranking                 | 300                         |
| Catalogue page          | MORE WHITE 2017: 43         |

The BIG THEO WALL flood up/down LED wall light is made of aluminium and glass. Thanks to the position of the two built-in LEDs, the mounted luminaire produces two equal, but opposite, cones of light (UP/DOWN). It is suitable for use outdoors thanks to its IP44 protection class. Thanks to the built-in LED driver, the electrical connection of the luminaire, which comes in several colour versions, is made directly to the 230V mains supply. In addition, the BIG THEO series includes wall and ceiling lights and is therefore universally deployable. This luminaire includes built-in LED lamps. EEI: A - A++. The lamps in the luminaire cannot be replaced.