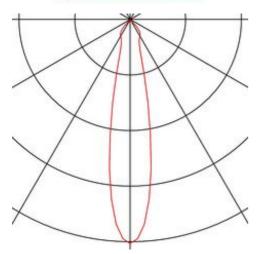

## **BIG THEO WALL**

outdoor wall light, double-headed, LED, 3000K, flood up/down, white, W/H/D  $13/27.5/13.5\ cm$ 

| Article number          | 234501                      |
|-------------------------|-----------------------------|
| Feed-in capability      | No                          |
| Lamp included           | No                          |
| Width                   | 13 cm                       |
| Height                  | 27.5 cm                     |
| Depth                   | 13.5 cm                     |
| Net weight              | 2.2 kg                      |
| Gross weight            | 2.417 kg                    |
| Voltage                 | 100-240 ~50/60 . 1000 Volts |
| Protection class        | I                           |
| IP-rating               | IP 44                       |
| Beam angle              | 24 Degree                   |
| Material                | Aluminium/glass             |
| Colour                  | white                       |
| Way of mounting         | Surface wall mounting       |
| Average lifespan        | 30000 Hours                 |
| Colour temperature      | 3000 Kelvin                 |
| Colour rendering index  | 80                          |
| Luminous flux           | 4000 lm                     |
| Energy efficiency class | A++                         |
| fastCalcEnabled         | No                          |
| ranking                 | 300                         |
| Catalogue page          | MORE WHITE 2017: 43         |

The BIG THEO WALL flood up/down LED wall light is made of aluminium and glass. Thanks to the position of the two built-in LEDs, the mounted luminaire produces two equal, but opposite, cones of light (UP/DOWN). It is suitable for use outdoors thanks to its IP44 protection class. Thanks to the built-in LED driver, the electrical connection of the luminaire, which comes in several colour versions, is made directly to the 230V mains supply. In addition, the BIG THEO series includes wall and ceiling lights and is therefore universally deployable. This luminaire includes built-in LED lamps. EEI: A - A++. The lamps in the luminaire cannot be replaced.