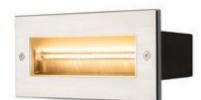

## BRICK

outdoor recessed wall light, LED, 3000K, stainless steel, 230V, IP67, 850lm, 10W

| Article number          | 233660                                   |
|-------------------------|------------------------------------------|
| Feed-in capability      | No                                       |
| Lamp included           | No                                       |
| Installation length     | 19.6 cm                                  |
| Installation width      | 8.5 cm                                   |
| Installation depth      | 10.3 cm                                  |
| Length                  | 21 cm                                    |
| Width                   | 9.1 cm                                   |
| Depth                   | 9.3 cm                                   |
| Net weight              | 1.783 kg                                 |
| Gross weight            | 1.862 kg                                 |
| Voltage                 | 220-240 ~50/60 . 700 Volts               |
| Protection class        | I                                        |
| IP-rating               | IP 65                                    |
| Material                | Aluminium / Stainless steel 316L / Glass |
| Colour                  | Stainless steel                          |
| Way of mounting         | Recessed wall mounting                   |
| Average lifespan        | 25000 Hours                              |
| Colour temperature      | 3000 Kelvin                              |
| Colour rendering index  | 80                                       |
| Luminous flux           | 850 lm                                   |
| Energy efficiency class | A++                                      |
| fastCalcEnabled         | No                                       |
| ranking                 | 300                                      |
| Catalogue page          | MORE WHITE 2017: 53                      |

With the BRICK LED recessed wall light, which is made of stainless steel and aluminium, the built-in LEDs are covered by a glass sheet. The built-in reflector means that the light is output asymmetrically. The functional luminaire is connected directly to the 230V mains supply. With IP65 protection class, the luminaire is suitable for outdoor use. A mounting pot is included in the delivery for simple assembly. This luminaire contains built-in LED lamps. EEI: A - A++. The lamps in the luminaire cannot be replaced.