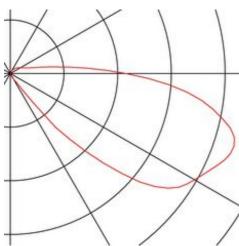

With the BRICK LED recessed wall light, which is made of stainless steel and aluminium, the built-in LEDs are covered by a glass sheet. The built-in reflector means that the light is output asymmetrically. The functional luminaire is connected directly to the 230V mains supply. With IP65 protection class, the luminaire is suitable for outdoor use. A mounting pot is included in the delivery for simple assembly. This luminaire contains built-in LED lamps. EEI: A - A++. The lamps in the luminaire cannot be replaced.