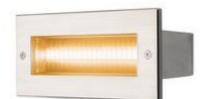

With the BRICK LED recessed wall light, which is made of stainless steel, the built-in LEDs are covered by a glass sheet. The built-in reflector means that the light is output symmetrically. The functional luminaire is connected directly to the 230V mains supply. With IP65 protection class, the luminaire is suitable for outdoor use. A mounting pot is included in the delivery for simple assembly. This luminaire contains built-in LED lamps. EEI: A - A++. The lamps in the luminaire cannot be replaced.