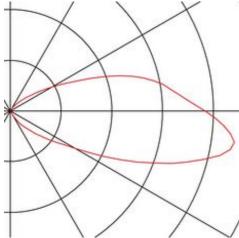

With the BRICK LED recessed wall light, which is made of stainless steel, the built-in LEDs are covered by a glass sheet. The built-in reflector means that the light is output symmetrically. The functional luminaire is connected directly to the 230V mains supply. With IP65 protection class, the luminaire is suitable for outdoor use. A mounting pot is included in the delivery for simple assembly. This luminaire contains built-in LED lamps. EEI: A - A++. The lamps in the luminaire cannot be replaced.