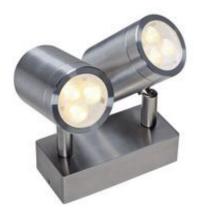

## **SST 316**

outdoor wall light, double-headed, LED, 3000K, IP44, stainless steel 316, 2x3W

| Article number            | 233311               |
|---------------------------|----------------------|
| Diameter                  | 6 cm                 |
| Max. wattage              | 6 Watt               |
| Light distribution type 1 | Direct               |
| Feed-in capability        | No                   |
| Lamp included             | No                   |
| Width                     | 7.5 cm               |
| Height                    | 9.5 cm               |
| Depth                     | 14.5 cm              |
| Net weight                | 1.905 kg             |
| Gross weight              | 2.054 kg             |
| Voltage                   | 100-277 ~50/60 Volts |
| Protection class          | I                    |
| IP-rating                 | IP 44                |
| Beam angle                | 15 Degree            |
| Material                  | Stainless steel 316  |
| Colour                    | Stainless steel      |
| Way of mounting           | Wall installation    |
| Average lifespan          | 25000 Hours          |
| Colour temperature        | 3000 Kelvin          |
| Colour rendering index    | 80                   |
| Luminous flux             | 465 lm               |
| Energy efficiency class   | A++                  |
| fastCalcEnabled           | No                   |
| ranking                   | 400                  |
| Catalogue page            | BIG WHITE 2017: 647  |

The SST 316 wall light is made of stainless steel 316 and glass which covers the lamp. The functional lamp heads can be rotated and tilted. The luminaire is equipped with two 3W Premium LEDs and its IP44 class protection type makes it suitable for outdoor use. The electrical connection of the luminaire, which comes in various colours, is directly to the 230V mains supply. The SST series also contains a LED variant made of stainless steel 304.