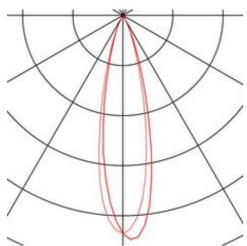

## **SST 316**

outdoor wall light, single-headed, LED, 3000K, IP44, stainless steel 316, 3W

| Article number            | 233310               |
|---------------------------|----------------------|
| Diameter                  | 6 cm                 |
| Max. wattage              | 3 Watt               |
| Light distribution type 1 | Direct               |
| Feed-in capability        | No                   |
| Lamp included             | No                   |
| Width                     | 7.5 cm               |
| Height                    | 9.5 cm               |
| Depth                     | 14.5 cm              |
| Net weight                | 1.124 kg             |
| Gross weight              | 1.221 kg             |
| Voltage                   | 100-277 ~50/60 Volts |
| Protection class          | I                    |
| IP-rating                 | IP 44                |
| Beam angle                | 15 Degree            |
| Material                  | Stainless steel 316  |
| Colour                    | Stainless steel      |
| Way of mounting           | Wall installation    |
| Average lifespan          | 25000 Hours          |
| Colour temperature        | 3000 Kelvin          |
| Colour rendering index    | 80                   |
| Luminous flux             | 250 lm               |
| Energy efficiency class   | A++                  |
| fastCalcEnabled           | No                   |
| ranking                   | 400                  |
| Catalogue page            | BIG WHITE 2017: 647  |
|                           |                      |