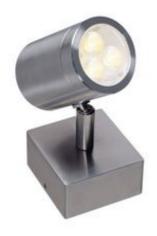

The SST 316 wall light is made of stainless steel 316 and glass which covers the lamp. The functional lamp heads can be rotated and tilted. The luminaire is fitted with a 3W premium LED. It is suitable for use outdoors thanks to its IP44 protection class. The electrical connection of the luminaire, which comes in various colours, is directly to the 230V mains supply. The SST series also contains a LED variant made of stainless steel 304.