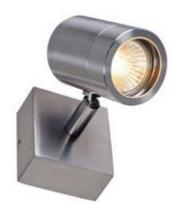

## **SST 304**

outdoor wall light, single-headed, QPAR51, IP44, stainless steel 304, max. 35W

| Article number            | 233300              |
|---------------------------|---------------------|
| Diameter                  | 6 cm                |
| Light distribution type 1 | Direct              |
| Feed-in capability        | No                  |
| LBS code                  | QPAR51              |
| Lamp                      | QPAR51              |
| Lampholder / Socket       | GU10                |
| Number of light sources   | 1                   |
| Lamp included             | No                  |
| Tilt range                | 85 Degree           |
| Rotation range            | 330 Degree          |
| Width                     | 7.5 cm              |
| Height                    | 9.5 cm              |
| Depth                     | 14.5 cm             |
| Net weight                | 0.92 kg             |
| Gross weight              | 1.015 kg            |
| Voltage                   | 230 ~50 Volts       |
| Max. wattage              | 35 Watt             |
| Protection class          | I                   |
| IP-rating                 | IP 44               |
| Material                  | Stainless steel 304 |
| Colour                    | Stainless steel     |
| Way of mounting           | Wall installation   |
| Energy efficiency class   | A++                 |
| fastCalcEnabled           | No                  |
| ranking                   | 500                 |
| Catalogue page            | BIG WHITE 2017: 647 |

The ASTINA SST 304 wall light is made of stainless steel 304 and glass which covers the lamp. The functional lamp head can be rotated and tilted. It is suitable for use outdoors thanks to its IP44 protection class. The electrical connection of the luminaire, which comes in various colours, is directly to the 230V mains supply. The SST series also contains a LED variant made of stainless steel 316.