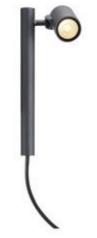

The puristic HELIA path light and floor stand is made of aluminium and fitted with one lamp head. The luminaire is equipped with a warm-white high-voltage LED. The light, which comes in anthracite, is connected directly to the 230V mains supply. With protection class IP55, the floodlight is suitable for outdoor use. This luminaire contains dimmable LED lamps. EEI A - A++ The lamps in the luminaire cannot be replaced. The HELIA series also contains pendants, wall lights and display floodlights as such it can be used universally.