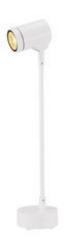

## **HELIA**

display fitting, LED, 3000K, IP55, white, 8W

| Article number            | 233261                 |
|---------------------------|------------------------|
| Max. wattage              | 8 Watt                 |
| Light distribution type 1 | Direct                 |
| Light distribution type 3 | rotationally symmetric |
| Lamp included             | No                     |
| Product family            | Helia                  |
| Feed-in capability        | No                     |
| Width                     | 9.5 cm                 |
| Height                    | 10.5 cm                |
| Depth                     | 47 cm                  |
| Net weight                | 0.7 kg                 |
| Gross weight              | 1.059 kg               |
| Voltage                   | 220-240 ~50/60 Volts   |
| Protection class          | 1                      |
| IP-rating                 | IP 55                  |
| Beam angle                | 38 Degree              |
| Material                  | Aluminium              |
| Colour                    | white                  |
| Way of mounting           | Wall installation      |
| Average lifespan          | 30000 Hours            |
| Colour temperature        | 3000 Kelvin            |
| Colour rendering index    | 80                     |
| Luminous flux             | 450 lm                 |
| Energy efficiency class   | A++                    |
| fastCalcEnabled           | No                     |
| ranking                   | 300                    |
| Catalogue page            | BIG WHITE 2017: 658    |

The puristic HELIA display fitting consists of a cylindrical aluminium structure which is fitted with a warm-white, high-voltage LED. The electrical connection of the light, which comes in white and anthracite, is made directly to the 230V mains supply. With protection class IP55, the floodlight is suitable for outdoor use. This luminaire contains dimmable LED lamps. EEI A - A++ The lamps in the luminaire cannot be replaced. The HELIA series contains further pendants, wall lights, path lights and floor stands, and as such can be used universally.