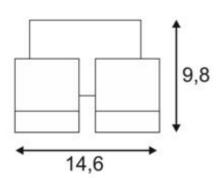

## **MYRA WALL**

outdoor wall and ceiling light, double-headed, QPAR51, IP55, silvergrey, max.100W

| Article number            | 233094                                  |
|---------------------------|-----------------------------------------|
| Light distribution type 1 | Direct                                  |
| Product family            | New Myra                                |
| Feed-in capability        | No                                      |
| LBS code                  | QPAR51                                  |
| Lamp                      | QPAR51                                  |
| Lampholder / Socket       | GU10                                    |
| Number of light sources   | 2                                       |
| Lamp included             | No                                      |
| Tilt range                | 45 Degree                               |
| Rotation range            | 340 Degree                              |
| Width                     | 14.6 cm                                 |
| Height                    | 9.8 cm                                  |
| Depth                     | 14.4 cm                                 |
| Net weight                | 1.006 kg                                |
| Gross weight              | 1.225 kg                                |
| Voltage                   | 230 ~50 Volts                           |
| Max. wattage              | 50 Watt                                 |
| Protection class          | I                                       |
| IP-rating                 | IP 55                                   |
| Material                  | Aluminium/glass                         |
| Colour                    | Silver-grey                             |
| Way of mounting           | Surface wall / Surface ceiling mounting |
| Energy efficiency class   | A++                                     |
| fastCalcEnabled           | No                                      |
| ranking                   | 200                                     |
| Catalogue page            | BIG WHITE 2017: 661                     |