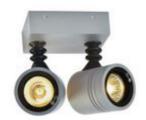

## **MYRA WALL**

outdoor wall and ceiling light, double-headed, QPAR51, IP55, silvergrey, max.100W

| Article number            | 233094                                  |
|---------------------------|-----------------------------------------|
| Light distribution type 1 | Direct                                  |
| Product family            | New Myra                                |
| Feed-in capability        | No                                      |
| LBS code                  | QPAR51                                  |
| Lamp                      | QPAR51                                  |
| Lampholder / Socket       | GU10                                    |
| Number of light sources   | 2                                       |
| Lamp included             | No                                      |
| Tilt range                | 45 Degree                               |
| Rotation range            | 340 Degree                              |
| Width                     | 14.6 cm                                 |
| Height                    | 9.8 cm                                  |
| Depth                     | 14.4 cm                                 |
| Net weight                | 1.006 kg                                |
| Gross weight              | 1.225 kg                                |
| Voltage                   | 230 ~50 Volts                           |
| Max. wattage              | 50 Watt                                 |
| Protection class          | I                                       |
| IP-rating                 | IP 55                                   |
| Material                  | Aluminium/glass                         |
| Colour                    | Silver-grey                             |
| Way of mounting           | Surface wall / Surface ceiling mounting |
| Energy efficiency class   | A++                                     |
| fastCalcEnabled           | No                                      |
| ranking                   | 200                                     |
| Catalogue page            | BIG WHITE 2017: 661                     |

The wall and ceiling light of the MYRA series is made from painted aluminium and glass, which covers the lamp(s). The lamp heads can be rotated and swivelled. With protection class IP55, it is suitable for outdoor use. The electrical connection of the luminaire, which comes in various colours, is directly to the 230V mains supply. The MYRA series includes other floor stands, display fittings and can therefore be used universally.