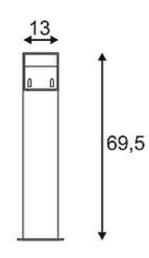

## <sup>+</sup>SLV

| LOGS 70 floor lamp                    |
|---------------------------------------|
| square, anthracite, 6W LED, warmwhite |

| Article number                  | 232125                                                                              |
|---------------------------------|-------------------------------------------------------------------------------------|
| Catalogue                       | BIG WHITE 2015, Page 494                                                            |
| Type of lamp                    | LED lamp                                                                            |
| Lamp                            | planar LED 6W                                                                       |
| Number of light sources         | 1                                                                                   |
| Lamp included                   | Yes                                                                                 |
| Length                          | 13 cm                                                                               |
| Width                           | 8 cm                                                                                |
| Height                          | 69.5 cm                                                                             |
| Net weight                      | 3.018 kg                                                                            |
| Gross weight                    | 2.632 kg                                                                            |
| Voltage                         | 230 Volt                                                                            |
| Max. wattage                    | 8 Watt                                                                              |
| Protection class                | I                                                                                   |
| Material                        | aluminium                                                                           |
| Colour                          | anthracite                                                                          |
| Way of mounting                 | surface floor mounting                                                              |
| Remark 1                        | LED driver incorporated                                                             |
| Remark 2                        | Energy labels in your language are available in the Service Area sub point Download |
| Average lifespan                | 40000 Hours                                                                         |
| Colour<br>temperature           | 3000 Kelvin                                                                         |
| Luminous flux                   | 450 lm                                                                              |
| Suitable for<br>lamps from EEC  | A                                                                                   |
| Suitable for<br>lamps up to EEC | A++                                                                                 |
| Light distribution type 1       | direct-indirect                                                                     |
| Light distribution type 3       | axisymmetric                                                                        |
|                                 |                                                                                     |