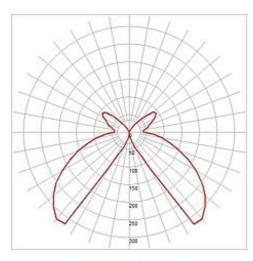

## <sup>+</sup>SLV

| LOGS 70 floor lamp                    |
|---------------------------------------|
| square, anthracite, 6W LED, warmwhite |

| Article number                  | 232125                                                                              |
|---------------------------------|-------------------------------------------------------------------------------------|
| Catalogue                       | BIG WHITE 2015, Page 494                                                            |
| Type of lamp                    | LED lamp                                                                            |
| Lamp                            | planar LED 6W                                                                       |
| Number of light sources         | 1                                                                                   |
| Lamp included                   | Yes                                                                                 |
| Length                          | 13 cm                                                                               |
| Width                           | 8 cm                                                                                |
| Height                          | 69.5 cm                                                                             |
| Net weight                      | 3.018 kg                                                                            |
| Gross weight                    | 2.632 kg                                                                            |
| Voltage                         | 230 Volt                                                                            |
| Max. wattage                    | 8 Watt                                                                              |
| Protection class                | I                                                                                   |
| Material                        | aluminium                                                                           |
| Colour                          | anthracite                                                                          |
| Way of mounting                 | surface floor mounting                                                              |
| Remark 1                        | LED driver incorporated                                                             |
| Remark 2                        | Energy labels in your language are available in the Service Area sub point Download |
| Average lifespan                | 40000 Hours                                                                         |
| Colour<br>temperature           | 3000 Kelvin                                                                         |
| Luminous flux                   | 450 lm                                                                              |
| Suitable for<br>lamps from EEC  | A                                                                                   |
| Suitable for<br>lamps up to EEC | A++                                                                                 |
| Light distribution type 1       | direct-indirect                                                                     |
| Light distribution type 3       | axisymmetric                                                                        |
|                                 |                                                                                     |