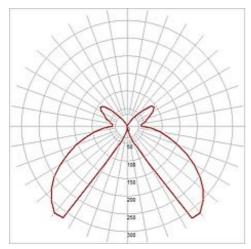

## **LOGS 40 floor lamp**

square, silvergrey, 6W LED, warmwhite

| Article number               | 232114                                                                              |
|------------------------------|-------------------------------------------------------------------------------------|
| Catalogue                    | BIG WHITE 2015, Page 494                                                            |
| Type of lamp                 | LED lamp                                                                            |
| Lamp                         | planar LED 6W                                                                       |
| Number of light sources      | 1                                                                                   |
| Lamp included                | Yes                                                                                 |
| Length                       | 13 cm                                                                               |
| Width                        | 8 cm                                                                                |
| Height                       | 39.5 cm                                                                             |
| Net weight                   | 2.009 kg                                                                            |
| Gross weight                 | 1.075 kg                                                                            |
| Voltage                      | 230 Volt                                                                            |
| Max. wattage                 | 8 Watt                                                                              |
| Protection class             | T                                                                                   |
| Material                     | aluminium                                                                           |
| Colour                       | silvergrey                                                                          |
| Way of mounting              | surface floor mounting                                                              |
| Remark 1                     | LED driver incorporated                                                             |
| Remark 2                     | Energy labels in your language are available in the Service Area sub point Download |
| Average lifespan             | 40000 Hours                                                                         |
| Colour<br>temperature        | 3000 Kelvin                                                                         |
| Luminous flux                | 450 lm                                                                              |
| Suitable for lamps from EEC  | A                                                                                   |
| Suitable for lamps up to EEC | A++                                                                                 |
| Light distribution type 1    | direct-indirect                                                                     |
| Light distribution type 3    | axisymmetric                                                                        |