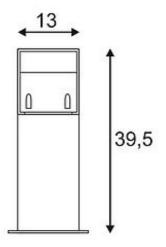

## **LOGS 40 floor lamp**

square, silvergrey, 6W LED, warmwhite

| Article number               | 232114                                                                              |
|------------------------------|-------------------------------------------------------------------------------------|
| Catalogue                    | BIG WHITE 2015, Page 494                                                            |
| Type of lamp                 | LED lamp                                                                            |
| Lamp                         | planar LED 6W                                                                       |
| Number of light sources      | 1                                                                                   |
| Lamp included                | Yes                                                                                 |
| Length                       | 13 cm                                                                               |
| Width                        | 8 cm                                                                                |
| Height                       | 39.5 cm                                                                             |
| Net weight                   | 2.009 kg                                                                            |
| Gross weight                 | 1.075 kg                                                                            |
| Voltage                      | 230 Volt                                                                            |
| Max. wattage                 | 8 Watt                                                                              |
| Protection class             | T                                                                                   |
| Material                     | aluminium                                                                           |
| Colour                       | silvergrey                                                                          |
| Way of mounting              | surface floor mounting                                                              |
| Remark 1                     | LED driver incorporated                                                             |
| Remark 2                     | Energy labels in your language are available in the Service Area sub point Download |
| Average lifespan             | 40000 Hours                                                                         |
| Colour<br>temperature        | 3000 Kelvin                                                                         |
| Luminous flux                | 450 lm                                                                              |
| Suitable for lamps from EEC  | A                                                                                   |
| Suitable for lamps up to EEC | A++                                                                                 |
| Light distribution type 1    | direct-indirect                                                                     |
| Light distribution type 3    | axisymmetric                                                                        |