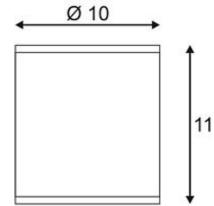

## SITRA CEILING luminaire

round , stonegrey, GX53, max. 9W

| Article number                  | 231544                                                                              |
|---------------------------------|-------------------------------------------------------------------------------------|
| Catalogue                       | BIG WHITE 2015, Page 642                                                            |
| Type of lamp                    | Conventional lamp                                                                   |
| Lamp                            | Microlynx 230V 9W                                                                   |
| Lampholder /<br>Socket          | GX53                                                                                |
| Number of light sources         | 1                                                                                   |
| Lamp included                   | No                                                                                  |
| Height                          | 11 cm                                                                               |
| Diameter                        | 10 cm                                                                               |
| Net weight                      | 0.705 kg                                                                            |
| Gross weight                    | 2.291 kg                                                                            |
| Voltage                         | 230 Volt                                                                            |
| Max. wattage                    | 9 Watt                                                                              |
| Protection class                | I                                                                                   |
| Material                        | aluminium                                                                           |
| Colour                          | grey                                                                                |
| Way of mounting                 | surface ceiling mounting                                                            |
| Remark 1                        | Energy labels in your language are available in the Service Area sub point Download |
| Suitable for<br>lamps from EEC  | В                                                                                   |
| Suitable for<br>lamps up to EEC | A++                                                                                 |
| Light distribution type 1       | direct                                                                              |
| Light distribution type 3       | rotationally symmetric                                                              |