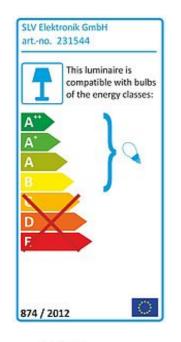

## SITRA CEILING luminaire

round , stonegrey, GX53, max. 9W

| Article number                  | 231544                                                                              |
|---------------------------------|-------------------------------------------------------------------------------------|
| Catalogue                       | BIG WHITE 2015, Page 642                                                            |
| Type of lamp                    | Conventional lamp                                                                   |
| Lamp                            | Microlynx 230V 9W                                                                   |
| Lampholder /<br>Socket          | GX53                                                                                |
| Number of light sources         | 1                                                                                   |
| Lamp included                   | No                                                                                  |
| Height                          | 11 cm                                                                               |
| Diameter                        | 10 cm                                                                               |
| Net weight                      | 0.705 kg                                                                            |
| Gross weight                    | 2.291 kg                                                                            |
| Voltage                         | 230 Volt                                                                            |
| Max. wattage                    | 9 Watt                                                                              |
| Protection class                | I                                                                                   |
| Material                        | aluminium                                                                           |
| Colour                          | grey                                                                                |
| Way of mounting                 | surface ceiling mounting                                                            |
| Remark 1                        | Energy labels in your language are available in the Service Area sub point Download |
| Suitable for<br>lamps from EEC  | В                                                                                   |
| Suitable for<br>lamps up to EEC | A++                                                                                 |
| Light distribution type 1       | direct                                                                              |
| Light distribution type 3       | rotationally symmetric                                                              |

The SITRA CEILING surface mounted luminaire is made from aluminum and a glass that covers the bulb. Rated IP44, it is suitable for outdoor use. By the incorporated GX53 lampholder it is suitable for LED and energy-saving light sources. Available in three different colour versions, the electrical connection is made directly to 230V mains supply. This luminaire is compatible with bulbs of the energy classes: B -  $A_{++}$