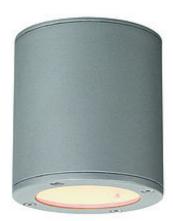

The SITRA CEILING surface mounted luminaire is made from aluminum and a glass that covers the bulb. Rated IP44, it is suitable for outdoor use. By the incorporated GX53 lampholder it is suitable for LED and energy-saving light sources. Available in three different colour versions, the electrical connection is made directly to 230V mains supply. This luminaire is compatible with bulbs of the energy classes: B -  $A_{++}$