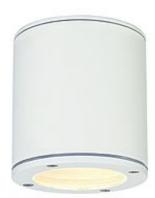

## SITRA CEILING luminaire

round, white, GX53, max. 9W

| Article number                  | 231541                                                                              |
|---------------------------------|-------------------------------------------------------------------------------------|
| Catalogue                       | BIG WHITE 2015, Page 642                                                            |
| Type of lamp                    | Conventional lamp                                                                   |
| Lamp                            | Microlynx 230V 9W                                                                   |
| Lampholder /<br>Socket          | GX53                                                                                |
| Number of light sources         | 1                                                                                   |
| Lamp included                   | No                                                                                  |
| Height                          | 11 cm                                                                               |
| Diameter                        | 10 cm                                                                               |
| Net weight                      | 0.698 kg                                                                            |
| Gross weight                    | 0.755 kg                                                                            |
| Voltage                         | 230 Volt                                                                            |
| Max. wattage                    | 9 Watt                                                                              |
| Protection class                | I                                                                                   |
| Material                        | aluminium                                                                           |
| Colour                          | white                                                                               |
| Way of mounting                 | surface ceiling mounting                                                            |
| Remark 1                        | Energy labels in your language are available in the Service Area sub point Download |
| Suitable for<br>lamps from EEC  | В                                                                                   |
| Suitable for<br>lamps up to EEC | A++                                                                                 |
| Light distribution type 1       | direct                                                                              |
| Light distribution type 3       | rotationally symmetric                                                              |

The SITRA CEILING surface mounted luminaire is made from aluminum and a glass that covers the bulb. Rated IP44, it is suitable for outdoor use. By the incorporated GX53 lampholder it is suitable for LED and energy-saving light sources. Available in three different colour versions, the electrical connection is made directly to 230V mains supply. This luminaire is compatible with bulbs of the energy classes: B -  $A_{++}$