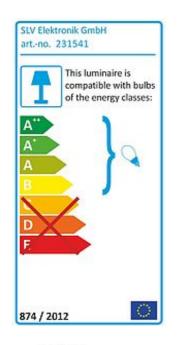

## SITRA CEILING luminaire

round, white, GX53, max. 9W

| Article number                  | 231541                                                                              |
|---------------------------------|-------------------------------------------------------------------------------------|
| Catalogue                       | BIG WHITE 2015, Page 642                                                            |
| Type of lamp                    | Conventional lamp                                                                   |
| Lamp                            | Microlynx 230V 9W                                                                   |
| Lampholder /<br>Socket          | GX53                                                                                |
| Number of light sources         | 1                                                                                   |
| Lamp included                   | No                                                                                  |
| Height                          | 11 cm                                                                               |
| Diameter                        | 10 cm                                                                               |
| Net weight                      | 0.698 kg                                                                            |
| Gross weight                    | 0.755 kg                                                                            |
| Voltage                         | 230 Volt                                                                            |
| Max. wattage                    | 9 Watt                                                                              |
| Protection class                | I                                                                                   |
| Material                        | aluminium                                                                           |
| Colour                          | white                                                                               |
| Way of mounting                 | surface ceiling mounting                                                            |
| Remark 1                        | Energy labels in your language are available in the Service Area sub point Download |
| Suitable for<br>lamps from EEC  | В                                                                                   |
| Suitable for<br>lamps up to EEC | A++                                                                                 |
| Light distribution type 1       | direct                                                                              |
| Light distribution type 3       | rotationally symmetric                                                              |

The SITRA CEILING surface mounted luminaire is made from aluminum and a glass that covers the bulb. Rated IP44, it is suitable for outdoor use. By the incorporated GX53 lampholder it is suitable for LED and energy-saving light sources. Available in three different colour versions, the electrical connection is made directly to 230V mains supply. This luminaire is compatible with bulbs of the energy classes: B -  $A_{++}$