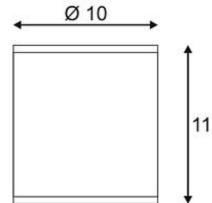

## SITRA CEILING luminaire

round, white, GX53, max. 9W

| Article number                  | 231541                                                                              |
|---------------------------------|-------------------------------------------------------------------------------------|
| Catalogue                       | BIG WHITE 2015, Page 642                                                            |
| Type of lamp                    | Conventional lamp                                                                   |
| Lamp                            | Microlynx 230V 9W                                                                   |
| Lampholder /<br>Socket          | GX53                                                                                |
| Number of light sources         | 1                                                                                   |
| Lamp included                   | No                                                                                  |
| Height                          | 11 cm                                                                               |
| Diameter                        | 10 cm                                                                               |
| Net weight                      | 0.698 kg                                                                            |
| Gross weight                    | 0.755 kg                                                                            |
| Voltage                         | 230 Volt                                                                            |
| Max. wattage                    | 9 Watt                                                                              |
| Protection class                | I                                                                                   |
| Material                        | aluminium                                                                           |
| Colour                          | white                                                                               |
| Way of mounting                 | surface ceiling mounting                                                            |
| Remark 1                        | Energy labels in your language are available in the Service Area sub point Download |
| Suitable for<br>lamps from EEC  | В                                                                                   |
| Suitable for<br>lamps up to EEC | A++                                                                                 |
| Light distribution type 1       | direct                                                                              |
| Light distribution type 3       | rotationally symmetric                                                              |