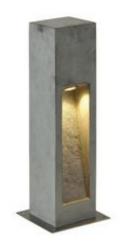

## **ARROCK STONE**

outdoor floor stand, LED, 3000K, square, stone-grey, L/W/H 12/12/50 cm, max. 6W

| Article number            | 231370                     |
|---------------------------|----------------------------|
| Number of light sources   | 1                          |
| Max. wattage              | 6 Watt                     |
| Lamp                      | COB LED module             |
| Light distribution type 1 | direct-indirect            |
| Light distribution type 3 | Axis-symmetric             |
| Feed-in capability        | No                         |
| Lamp included             | No                         |
| Length                    | 12 cm                      |
| Width                     | 12 cm                      |
| Height                    | 50 cm                      |
| Net weight                | 15.662 kg                  |
| Gross weight              | 16.324 kg                  |
| Voltage                   | 100-240 ~50/60 . 700 Volts |
| Protection class          | II                         |
| IP-rating                 | IP 44                      |
| Material                  | Basalt                     |
| Colour                    | Stone-grey                 |
| Way of mounting           | Surface floor mounting     |
| Average lifespan          | 30000 Hours                |
| Colour temperature        | 3000 Kelvin                |
| Colour rendering index    | 80                         |
| Luminous flux             | 330 lm                     |
| Energy efficiency class   | A++                        |
| fastCalcEnabled           | No                         |
| ranking                   | 300                        |
| Catalogue page            | BIG WHITE 2017: 569        |

The STONE floor stand from the ARROCK series is made of natural basalt, and has an integrated Premium LED which emits indirect light. Thanks to its IP44 protection class, the floor stand is suitable for outdoor use. An earth spike is available as an option for simplified installation. It is connected to the 230V mains supply based on the pre-installed LED driver.