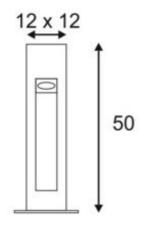

## **ARROCK STONE**

outdoor floor stand, LED, 3000K, square, stone-grey, L/W/H 12/12/50 cm, max. 6W

| Article number            | 231370                     |
|---------------------------|----------------------------|
| Number of light sources   | 1                          |
| Max. wattage              | 6 Watt                     |
| Lamp                      | COB LED module             |
| Light distribution type 1 | direct-indirect            |
| Light distribution type 3 | Axis-symmetric             |
| Feed-in capability        | No                         |
| Lamp included             | No                         |
| Length                    | 12 cm                      |
| Width                     | 12 cm                      |
| Height                    | 50 cm                      |
| Net weight                | 15.662 kg                  |
| Gross weight              | 16.324 kg                  |
| Voltage                   | 100-240 ~50/60 . 700 Volts |
| Protection class          | II                         |
| IP-rating                 | IP 44                      |
| Material                  | Basalt                     |
| Colour                    | Stone-grey                 |
| Way of mounting           | Surface floor mounting     |
| Average lifespan          | 30000 Hours                |
| Colour temperature        | 3000 Kelvin                |
| Colour rendering index    | 80                         |
| Luminous flux             | 330 lm                     |
| Energy efficiency class   | A++                        |
| fastCalcEnabled           | No                         |
| ranking                   | 300                        |
| Catalogue page            | BIG WHITE 2017: 569        |